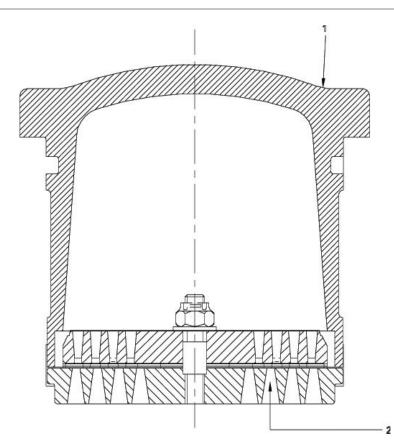

## 1903257090 - Discharge Valve Assembly (First & Second Stage)

| No. | Description                                     | Ref Part No. | QTY |
|-----|-------------------------------------------------|--------------|-----|
| -   | Discharge Valve Assembly (First & Second Stage) | 1903257090   | _   |
| 1   | – Discharge Valve Cover                         | C0222164     | 1   |
| 2   | – Discharge Valve                               | 1903257090   | 1   |