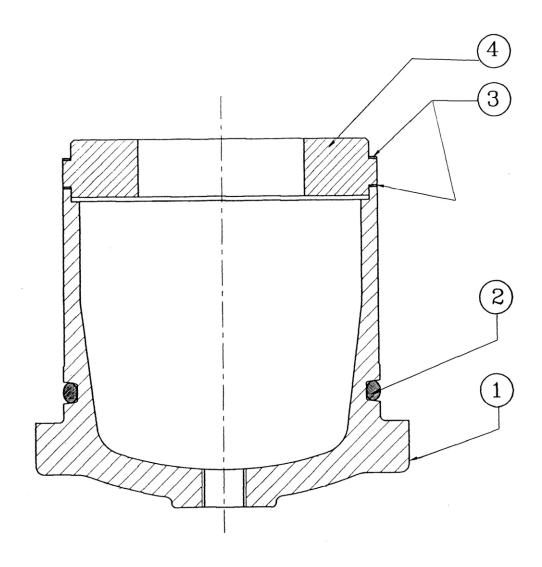

## 13. SECOND STAGE DISCHARGE VALVE COVER ASSEMBLY (OUTER SIDE)

| No. | Description | Ref Part No. | QTY |
|-----|-------------|--------------|-----|
| 1   | Valve Cover | Y5101035     | 1   |
| 2   | 'O' Ring    | H0221170     | 1   |
| 3   | Cu. Washer  | M3637170     | 2   |
| 4   | Spacer Ring | C6195164     | 1   |