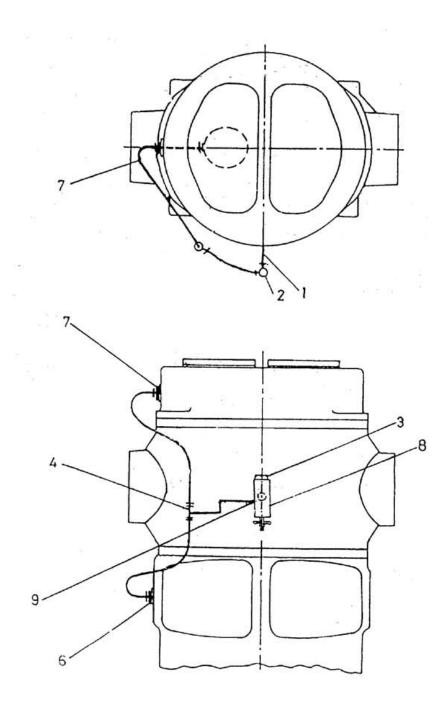

## 27. ASSEMBLY UNLOADER PIPING - MODEL 9 x 7 NL

| No. | Description                     | Ref Part No. | QTY |
|-----|---------------------------------|--------------|-----|
| 1   | Stud Valve Aux                  | 30762678     | 1   |
| 2   | Tee Reducing 1/2" X 1/2" X 3/8" | 97057848     | 1   |
| 3   | Reducer Bushing 1/2" X 1/4"     | 95002044     | 1   |
| 4   | Tee Union 3/8" X 3/8" X 3/8"    | 70316609     | 1   |
| 5   | Connector Male 3/8" X 1/8"      | 70316641     | 2   |
| 6   | Fitting Tank                    | 70409198     | 2   |
| 7   | Tube                            | 70220355     | 10  |
| 8   | Valve Auxiliary                 | 94465002     | 1   |
| 9   | Plug Pipe Sq. Head 1/2"         | 95033619     | 1   |
| _   | Elbow Male 3/8" X 1/8"          | 70316625     | 1   |