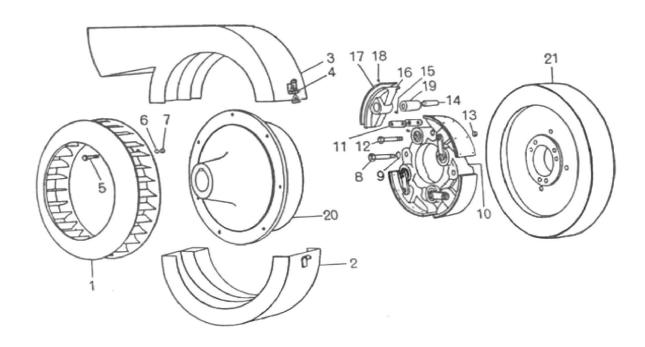

| No. | Description                         | Ref. Part No. | QTY |
|-----|-------------------------------------|---------------|-----|
| 1   | Fan (Not suppl. Sep.)               | 9718206300    | 1   |
| 2   | Drum, fan, lower                    | 1613013800    | 1   |
| 3   | Drum, fan, upper                    | 1613013902    | 1   |
| 4   | - Latch, eccentric                  | 1614084802    | 1   |
| 5   | Screw U6S 5/16" x 1" D 80           | 0144324800    | 10  |
| 6   | Spring washer FBB 8.2               | 0333212500    | 10  |
| 7   | Nut, U6M 5/16" UNC                  | 0268310500    | 10  |
| 8   | Screw U6S 5/8" x 3" D 80            | 0144345400    | 4   |
| 9   | Lock washer                         | 1614012100    | 4   |
| _   | Coupling, compl.                    | 1020261600    | 1   |
| 10  | - Hub with four bushes              | 1020261601    | 1   |
| 11  | – Link                              | 1020261605    | 8   |
| 12  | - Screw 7/16" BSF x 3 3/8" with nut | 1020261606    | 8   |
| 13  | - Nut, 7/16" BSF                    | 1020261611    | 8   |
| 14  | - Bush                              | 1020261604    | 8   |
| 15  | - Grub screw 5/16" BSW x 3/8"       | 1020261609    | 4   |
| _   | Shoe, compl. with Bush              | 1020261608    | 4   |
| 16  | - Shoe (Not suppl. Sep.)            |               | 1   |
| 17  | – Lining                            | 1020261603    | 1   |
| 18  | – Rivet                             | 1020261610    | 8   |
| 19  | - Bush                              | 1020261607    | 1   |
| 20  | Clutch, drum                        | 1613010100    | 1   |
| 21  | Flywheel                            | 1615099100    | 1   |