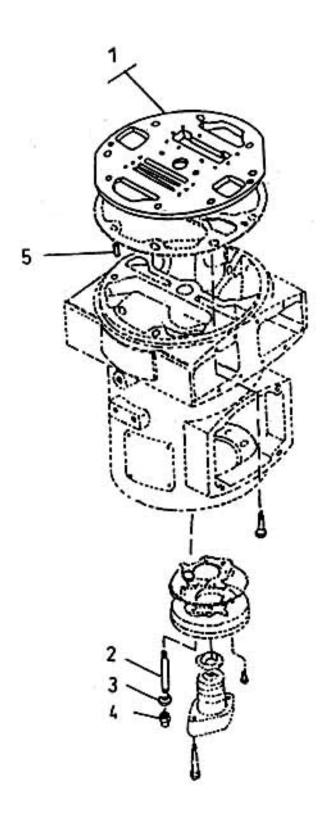

## 14. ASSEMBLY PLATE PORT FRAME END - MODEL 8 x 5 NL

| No. | Description                   | Ref Part No. | QTY |
|-----|-------------------------------|--------------|-----|
| _   | Assembly Plate Port Frame End | 37014602     | ı   |
| 1   | - Plate Port Frame End        | 37803137     | 1   |
| 2   | - Stud 1/2" X 7-3/4"          | 95214094     | 2   |
| 3   | – Gasket Copper Washer 1/2"   | 30756068     | 2   |
| 4   | - Nut Cap 1/2"                | 95108239     | 2   |
| 5   | – Pin Roll 3/8" X 1-3/4"      | 95098703     | 2   |