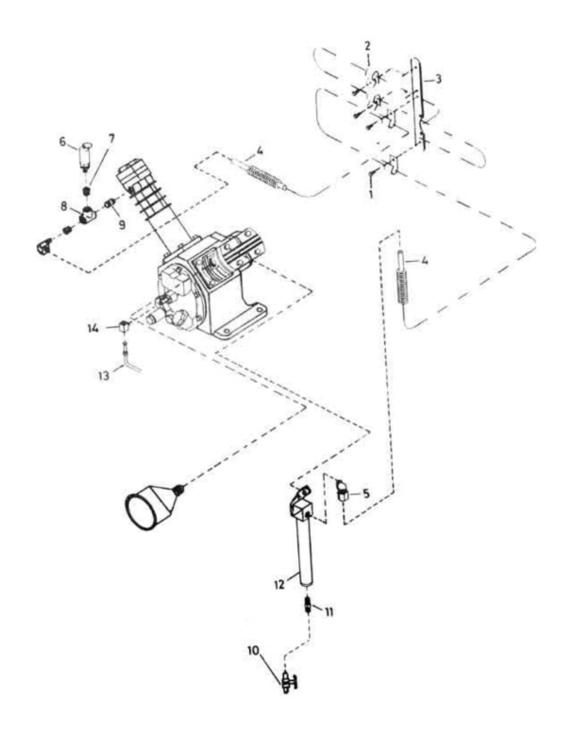

## 4. AFTER COOLER & DRAIN ASSEMBLY - MODEL 231

| No.  | Description                | Ref Part No. | QTY |
|------|----------------------------|--------------|-----|
| 4-1  | Cap Screw Hex Head         | 32175572     | 4   |
| 4-2  | Clamp Tube                 | 32065641     | 4   |
| 4-3  | Brace After Cooler         | 32050874     | 1   |
| 4-4  | Tubing, Finned Aftercooler | 30335343     | 1   |
| 4-5  | Elbow Tube                 | 95244364     | 2   |
| 4-6  | Valve, Safety              | 31385511     | 1   |
| 4-7  | Bushing Reducing           | 32179046     | 2   |
| 4-8  | Tee Pipe                   | 95007852     | 1   |
| 4-9  | Nipple                     | 95691077     | 1   |
| 4-10 | Valve, Needle              | 30666022     | 1   |
| 4-11 | Hex Nipple                 | 32175051     | 1   |
| 4-12 | Condensate Leg Assembly    | 97047765     | 1   |
| 4-13 | Tube Assembly              | 32148066     | 1   |
| 4-14 | Tee Male Branch            | 95007522     | 1   |