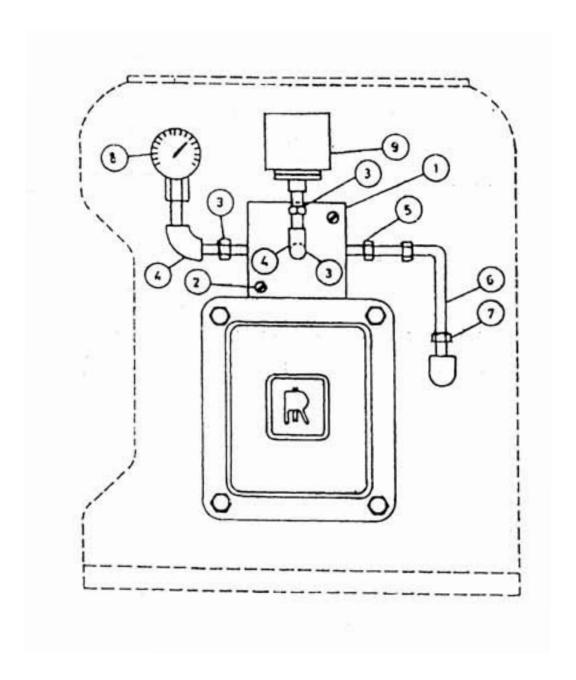

## 26. ACCESSORIES OIL - MODEL 9 x 7 NL

| No. | Description                | Ref Part No. | QTY |
|-----|----------------------------|--------------|-----|
| 1   | Block Mounting 2" X 2"     | 97058226     | 1   |
| 2   | Screw Machine              | 95111043     | 2   |
| 3   | Nipple Hex 1/4" X 1/4"     | 94465895     | 3   |
| 4   | Elbow 1/4" Forged          | 95069357     | 2   |
| 5   | Connector Male 1/4" X 1/4" | 70230487     | 1   |
| 6   | Tube 1/4" X .035           | 70387246     | 2   |
| 7   | Connector Male 1/4" X 1/8" | 70219647     | 1   |
| 8   | Gauge Pressure             | 94499290     | 1   |
| 9   | Switch Pressure 1/4"       | 97071229     | 1   |