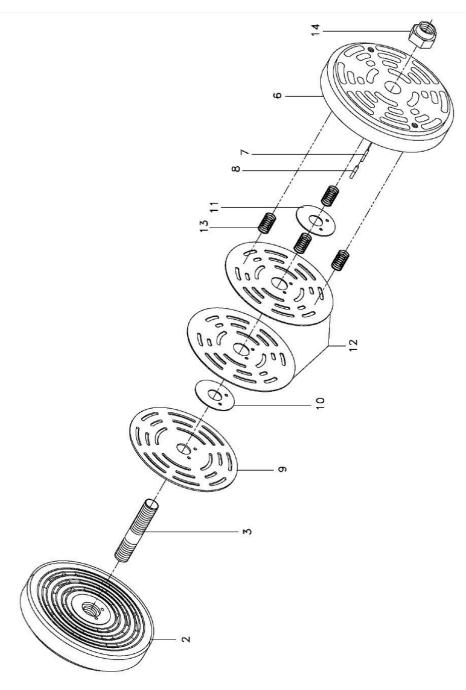

## 5 -VALVE-DISCHARGE COMPLETE - MODEL - 5 x 7 ESV LUB

| Sr.No | Description                | Ref Part Nos | Qty |
|-------|----------------------------|--------------|-----|
| 5-*   | VALVE-DISCHARGE COMPLETE   | 39590435     | 1   |
| 5-*   | . DISCHARGE SEAT ASSEMBLY  | 37982188     | 1   |
| 5-2   | SEAT-DISCHARGE             | 37982196     | 1   |
| 5-3   | BOLT-CENTER                | 37982204     | 1   |
| 5-*   | LOCK-BOLT                  | 33019225     | 1   |
| 5-*   | . DISCHARGE GUARD ASSEMBLY | 37982212     | 1   |
| 5-6   | GUARD-DISCHARGE            | 37982220     | 1   |
| 5-7   | PIN-LOCATING               | 34032805     | 1   |
| 5-8   | PIN-LOCATING               | 34032813     | 1   |
| 5-9   | . PLATE-VALVE              | 37944550     | 1   |
| 5-10  | . LIFTWASHER-MIDDLE        | 37944568     | 1   |
| 5-11  | . LIFTWASHER-UPPER         | 37944568     | 1   |
| 5-12  | . PLATE-DAMPING            | 34004960     | 2   |
| 5-13  | . SPRING-CLOSING           | 33426909     | 4   |
| 5-14  | . NUT-LOCK                 | 33013889     | 1   |