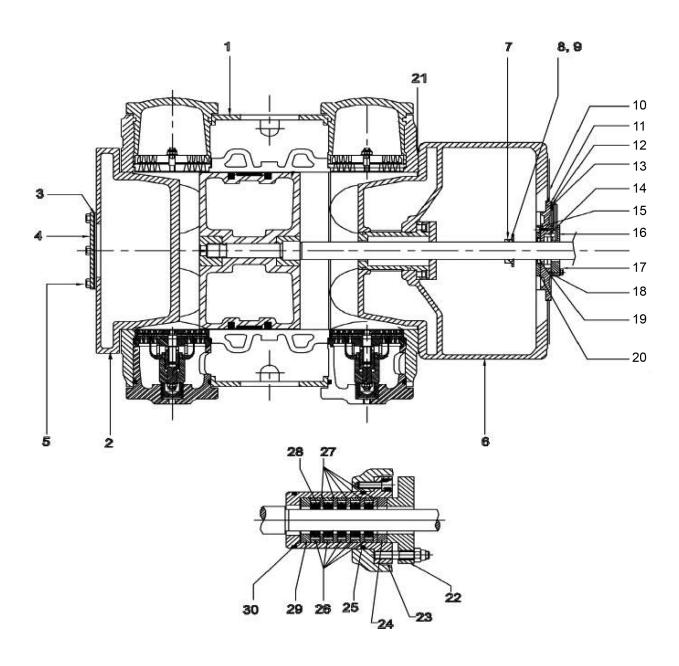

## 4. AIR CYLINDER ASSEMBLY DIA 370 (For 180/215LP)

| No. | Description                           | Ref Part No. | QTY |
|-----|---------------------------------------|--------------|-----|
| 1   | 370 cyl., Heads, Piston Assly.        | Z1737163     | 1   |
| -   | Cylinder Dia. 370                     | 1901060720   | 1   |
| 2   | Outer Head D. 370                     | 1901060720   | 1   |
| 3   | *Gasket for Closing Plate             | H0733151     | 1   |
| 4   | *Closing Plate                        | B3613151     | 1   |
| 5   | Socket Head Screw                     | 0211147903   | 12  |
| 6   | Air Cylinder Head Assembly (Inner)    | Z1674164     | 1   |
| -   | Inner Head Dia. 370                   | B0576163     | 1   |
| 6   | Gasket between Cyl. Hd. And Cylinder  | H0753162     | 2   |
| 7   | Deflector                             | D9651163     | 1   |
| 8   | 'O' Ring for Deflector                | H0215163     | 1   |
| 9   | Grub Screw M5 x10                     | M2844150     | 2   |
| 10  | Gakket between Frame & Cyl. Hd. Inner | H0760162     | 1   |
| 11  | Gasket for Gland Box                  | H0755162     | 1   |
| 12  | Hex Hd. Screw M10x25                  | M2615150     | 8   |
| 13  | Gland Box for Oil Wiper Ring          | C6111162     | 1   |
| 14  | Oil Wiper Ring (Pair)                 | H1445162     | 1   |
| 15  | Soc. Hd. Screw M6*15                  | M2855150     | 4   |
| 16  | Cover for Oil Wiper Ring              | B7221162     | 1   |
| 17  | Hex Hd. Screw M8x30                   | M2623150     | 4   |
| 18  | Gasket for Cover                      | H0756162     | 1   |
| 19  | Sealing Ring                          | H2753162     | 1   |
| 20  | Cover for sealing Ring                | B3861162     | 1   |
| 21  | Gasket for Water Passage              | H0754162     | 12  |
| 22  | Packing Flange                        | C4482162     | 1   |
| 23  | *Stuffing Box                         | B1807162     | 1   |
| 24  | Sleeve                                | D9655165     | 1   |
| 25  | *'O' Ring                             | H0216150     | 2   |
| 26  | Outer Sleeve                          | D9653165     | 3   |
| 27  | Intermediate Sleeve                   | D9654165     | 2   |
| 28  | Packing ring with Spring              | H1444162     | 6   |
| 29  | Packing Sleeve                        | D9652165     | 2   |
| 30  | Aluminium Washer                      | H0763150     | 1   |