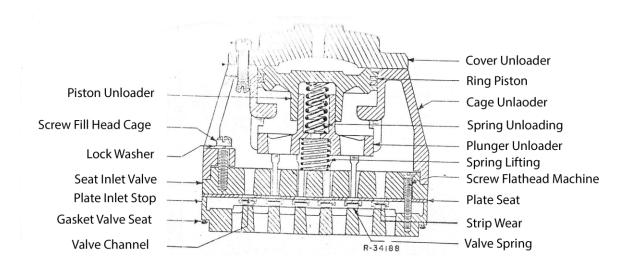

## 2. VALVE INLET COMPLETE - MODEL 12 X 9 ESV NL

| No. | Description                                 | Ref Part No. | QTY |
|-----|---------------------------------------------|--------------|-----|
| _   | VALVE INLET COMPLETE WITH FREE AIR UNLOADER | X1444T185    | -   |
| _   | VALVE INLET COMPLETE                        | A43C1W3D     | 1   |
| _   | SEAT INLET VALVE                            | A43C5WSB     | 1   |
| _   | PLATE SEAT                                  | A43C18WS     | 2   |
| _   | HOLDER GUIDE                                | 1W89616      | 2   |
| _   | GUIDE                                       | 1W89610      | 10  |
| _   | SCREW GUIDE HOLDER                          | 1W89608      | 4   |
| _   | STOP PLATE INLET VALVE                      | A43C5WS      | 1   |
| _   | SET CHANNEL SPRING & WEAR STRIP             | A43C33WSB    | 1   |
| _   | GASKET VALVE SEAT                           | X1014T52-40  | 1   |
| _   | BALANCER FLOW                               | X1559T2      | 8   |
| _   | WASHER                                      | 1W89633      | 8   |
| _   | SCREW MACHINE FLAT HEAD                     | 77A2S101     | 8   |
| _   | UNLOADER FREE AIR COMPLETE                  | X1334TA43A   | _   |
| _   | CAGE UNLOADER                               | 1R15252P1    | 1   |
| _   | COVER UNLAODER                              | 1W1163P7     | 1   |
| _   | GASKET UNLOADER COVER                       | _            | 1   |
| _   | SCREW FILL HEAD COVER                       | _            | 1   |
| _   | PISTON UNLOADER                             | 1W26141      | 1   |
| _   | SPRING UNLOADING                            | PP391        | 1   |
| _   | PLUNGER UNLOADER                            | _            | 1   |
|     | SPRING LIFTING                              | PP579        | 1   |
| _   | RING PISTON                                 | X1244T3B     | 1   |
| _   | SCREW FILL HEAD CAGE                        | 87A2X98      | 1   |
| _   | LOCKWASHER                                  | 14A5951      | 1   |