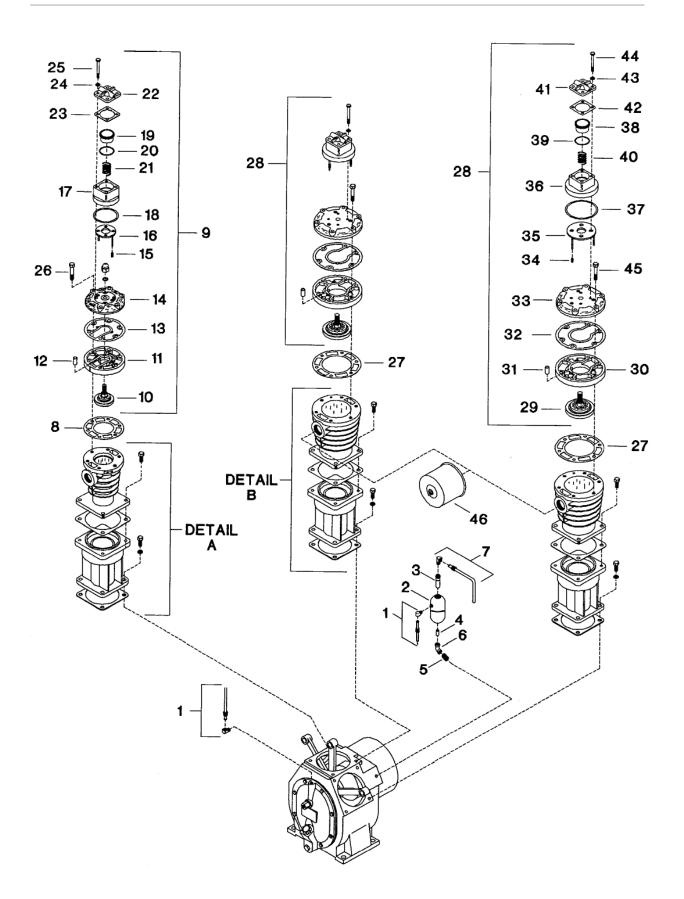

## 2. BARE COMPRESSOR - MODEL 10T3NLM

| No.  | Description                                                     | Ref Part No. | QTY |
|------|-----------------------------------------------------------------|--------------|-----|
| 2-1  | Assembly, Tube - Pilot Valve/Breather - Complete                | 32241523     | 1   |
| 2-2  | Bottle, Breather Trap                                           | 32225534     | 1   |
| 2-3  | Plug, Breather Element                                          | 32225526     | 1   |
| 2-4  | Nipple, Hex - 3/8"                                              | 32230864     | 1   |
| 2-5  | Nipple, Close - 3/8 X 1"                                        | 95691077     | 1   |
| 2-6  | Elbow, Pipe - 3/8' - 45°                                        | 95030672     | 1   |
| 2-7  | Assembly, Tube - Breather Trap - Complete                       | 32241549     | 1   |
| 2-8  | Gasket, Airhead - High Pressure                                 | 30294300     | 1   |
| 2-9  | Assembly, Airhead/Valve - High Pressure                         | 32226292     | 1   |
| 2-10 | <ul> <li>Valve, 40 - Completet(See Figure 3, Page 8)</li> </ul> | 37004835     | 1   |
| 2-11 | – Airhead, Bottom                                               | 32222721     | 1   |
| 2-12 | – Dowel                                                         | 37114030     | 1   |
| 2-13 | <ul> <li>Gasket, Airhead - Top/Bottom</li> </ul>                | 37130432     | 1   |
| 2-14 | – Airhead, Top                                                  | 32222713     | 1   |
| 2-15 | – Spring, Unloader Pin                                          | 32012395     | 2   |
| 2-16 | – Plate, Unloader - Complete                                    | 32016552     | 1   |
| 2-17 | – Body, Unloader                                                | 37129889     | 1   |
| 2-18 | – Gasket, Unloader Body                                         | 30294631     | 1   |
| 2-19 | – Piston, Unloader                                              | 32222507     | 1   |
| 2-20 | – O-Ring, Unloader Piston                                       | 32225468     | 1   |
| 2-21 | – Spring, Unloader Piston                                       | 30416853     | 1   |
| 2-22 | – Cover, Unloader                                               | 37129905     | 1   |
| 2-23 | – Gasket, Unloader Cover                                        | 30294656     | 1   |
| 2-24 | – Washer - M10                                                  | 32225286     | 4   |
| 2-25 | – Capscrew - M10 X 90                                           | 32225138     | 4   |
| 2-26 | Capscrew - M12 X 75                                             | 32225146     | 6   |
| 2-27 | Gasket, Airhead - Low Pressure                                  | 30294193     | 2   |
| 2-28 | Assembly, Airhead/Valve - Low Pressure                          | 32226300     | 2   |
| 2-29 | – Valve, 50 - Complete (See Figure 4, Page 9)                   | 37004843     | 1   |
| 2-30 | – Airhead, Bottom                                               | 32222739     | 1   |
| 2-31 | – Dowel                                                         | 37114030     | 1   |
| 2-32 | – Gasket, Airhead - Top/Bottom                                  | 37007747     | 1   |
| 2-33 | – Airhead, Top                                                  | 32226185     | 1   |
| 2-34 | – Spring, Unloader Pin                                          | 32012395     | 3   |
| 2-35 | – Plate, Unloader                                               | 32222788     | 1   |
| 2-36 | – Body, Unloader                                                | 37129947     | 1   |
| 2-37 | – Gasket, Unloader Body                                         | 30294698     | 1   |
| 2-38 | – Piston, Unloader                                              | 32222507     | 1   |

## 2. BARE COMPRESSOR - MODEL 10T3NLM

| No.  | Description                                      | Ref Part No. | QTY |
|------|--------------------------------------------------|--------------|-----|
| 2-39 | – O-Ring, Unloader Piston                        | 32225468     | 1   |
| 2-40 | – Spring, Unloader Piston                        | 30416853     | 1   |
| 2-41 | – Cover, Unloader                                | 37129905     | 1   |
| 2-42 | – Gasket, Unloader Cover                         | 30294656     | 1   |
| 2-43 | – Washer - M10                                   | 32225286     | 4   |
| 2-44 | – Capscrew - M10 X 90                            | 32225138     | 4   |
| 2-45 | Capscrew - M12 X 75                              | 32225146     | 12  |
| 2-46 | Filter, Inlet - Complete (See Figure 9, Page 15) | 32109779     | 2   |