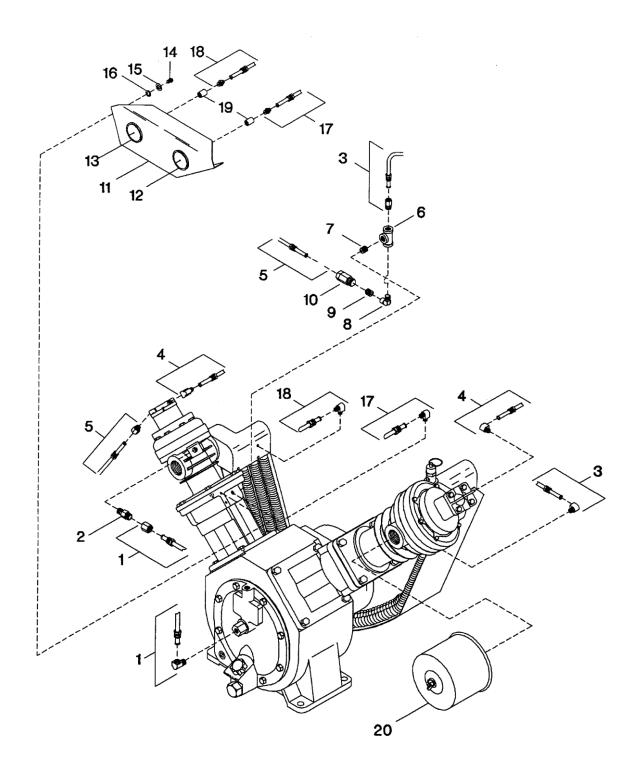

## 7. TUBE ASSEMBLIES & FITTINGS - MODEL 5T2NL

All manufacturer's names, numbers, photos, product description and/or part numbers are used for reference purposes only & it is not implied that any part listed is the product of these manufacturers. Since Approvement are made from time to time, the illustration and specifications are subject to change without notice.

## 7. TUBE ASSEMBLIES & FITTINGS - MODEL 5T2NL

| No.  | Description                                                   | Ref Part No. | QTY |
|------|---------------------------------------------------------------|--------------|-----|
| 7-1  | Assembly, Tube - Cylinder Relief Valve/Pilot Valve Complete   | 32241531     | 1   |
| 7-2  | Valve, Cylinder Relief                                        | 32225567     | 1   |
| 7-3  | Assembly, Tube - Distance Piece - Complete                    | 32239998     | 1   |
| 7-4  | Assembly, Tube - High Pressure/Low Pressure                   | 32241515     | 1   |
|      | Constant Speed Unloaders - Complete                           |              |     |
| 7-5  | Assly, Tube - Distance Piece/Constant Speed Unloader Complete | 32241507     | 1   |
| 7-6  | Tee, Pipe - 1/4'                                              | 95298485     | 1   |
| 7-7  | Nipple, Close - 1/4 X 7/8'                                    | 95426714     | 1   |
| 7-8  | Elbow, Reducing - 1/4 X 1/8'                                  | 32225716     | 1   |
| 7-9  | Nipple, Close - 1/8 X 3/4'                                    | 95242491     | 1   |
| 7-10 | Valve, Check                                                  | 32001141     | 1   |
| 7-11 | Panel, Gauge                                                  | 32018806     | 1   |
| 7-12 | Gauge, Pressure - Distance Piece                              | 32020554     | 1   |
| 7-13 | Gauge, Pressure - Intercooler                                 | 32020547     | 1   |
| 7-14 | Capscrew - M6 X 12                                            | 32225229     | 4   |
| 7-15 | Washer, Flat - 6mm                                            | 32225310     | 4   |
| 7-16 | Washer, Lock - 6mm                                            | 32225302     | 4   |
| 7-17 | Assembly, Tube - Distance Piece/Pressure Gauge Complete       | 32239972     | 1   |
| 7-18 | Assembly, Tube - Intercooler/Pressure Gauge Complete          | 32239980     | 1   |
| 7-19 | Coupling, Pipe - 1/8'                                         | 32131674     | 2   |
| 7-20 | Filter, Inlet - Complete (See Figure 9, Page 15)              | 32109779     | 1   |

All manufacturer's names, numbers, photos, product description and/or part numbers are used for reference purposes only & it is not implied that any part listed is the product of these manufacturers. Since Approvement are made from time to time, the illustration and specifications are subject to change without notice.