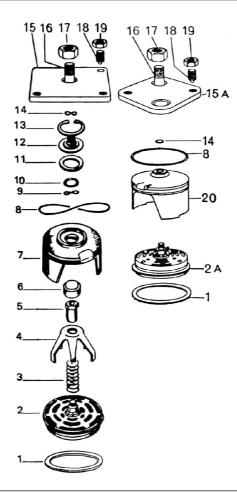

| No. | Description                | Ref. Part No. | QTY |
|-----|----------------------------|---------------|-----|
| 1   | Copper washer              | 0653435300    | 6   |
| 2   | Suction valve Compl.       | 1613119180    | 3   |
| 2a  | Delivery valve Compl.      | 1613119280    | 3   |
| 3   | Spring                     | 1614272300    | 3   |
| 4   | Yoke                       | 1614034200    | 3   |
| 5   | Nut                        | 1614035200    | 3   |
| 6   | Plunger                    | 1614272200    | 3   |
| 7   | Retainer valve, LP         | 1614272000    | 3   |
| 8   | O-ring                     | 0663987300    | 6   |
| 9   | O-ring                     | 0663313200    | 3   |
| 10  | Teflon ring                | 1619347300    | 3   |
| 11  | Seal ring                  | 1614272100    | 3   |
| 12  | Retainer                   | 1614034800    | 3   |
| 13  | Circlip                    | 0335215100    | 3   |
| 14  | O-ring                     | 0663311600    | 3   |
| 15  | Locking plate, LP          | 1614034500    | 1   |
| 15a | Locking plate, HP          | 1614034600    | 1   |
| 16  | Stud 34/4" UNC - L = 76 mm | 1614035100    | 3   |
| 17  | Nut 3/4" UNC               | 1614034900    | 3   |
| 18  | Set Screw                  | 0192344700    | 3   |
| 19  | Nut                        | 0268311000    | 3   |
| 20  | Retainer compl. Valve HP   | 1614034380    | 3   |