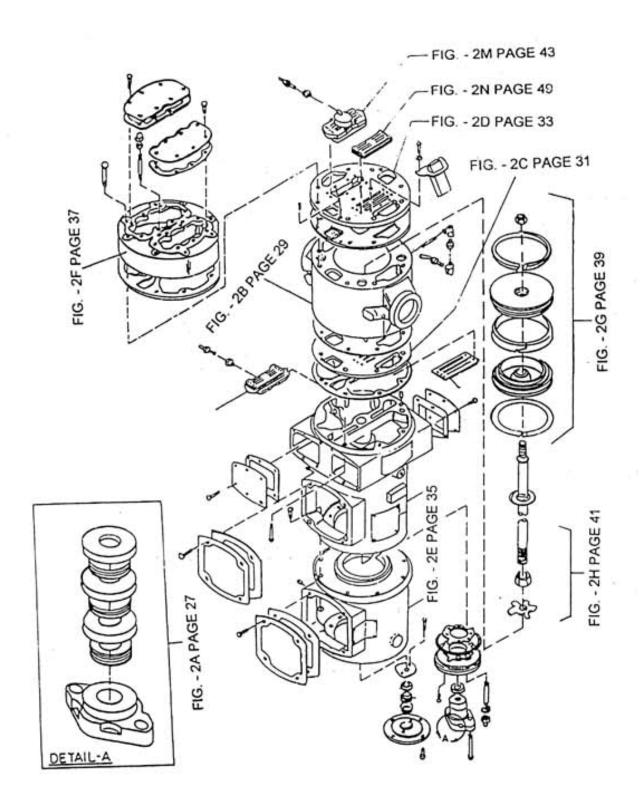

## 11. ASSEMBLY AIR END - MODEL 7 x 5 NL

| No. | Description                     | Ref Part No. | QTY |
|-----|---------------------------------|--------------|-----|
| 2A  | Assembly Packing Metalic        | 70327671     | 1   |
| 2B  | Assembly Cylinder               | 70327689     | 1   |
| 2C  | Assembly Plate Port Frame End   | 70327721     | 1   |
| 2D  | Assembly Plate Port Outer End   | 70327705     | 1   |
| 2E  | Assembly Head Frm & Dist Pc     | 70426358     | 1   |
| 2F  | Assembly Head Outer             | 70402706     | 1   |
| 2G  | Assembly Piston                 | 70232855     | 1   |
| 2H  | Assembly Rod Piston             | 70222740     | 1   |
| 2M  | Assembly Valve Inlet & Unloader | 31201932     | 2   |
| 2N  | Assembly Valve Discharge        | 37023058     | 2   |
| 2P  | Assembly Stop Oil Plate         | 70327580     | 1   |