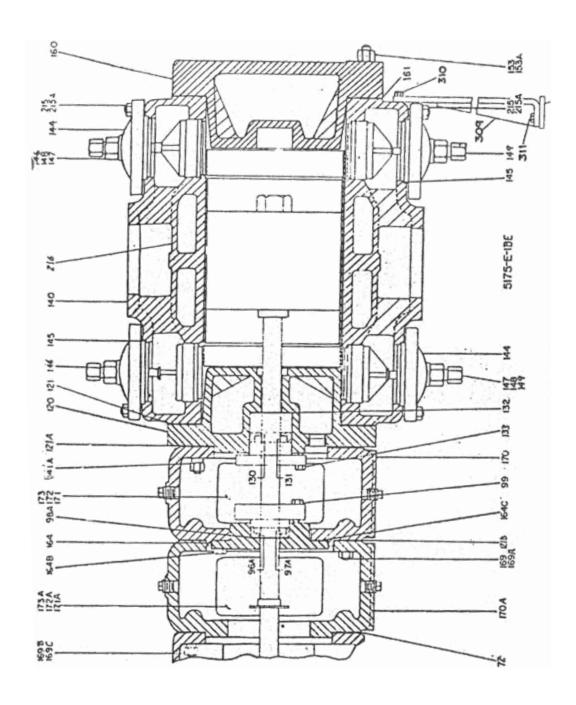

## 2. CYLINDER COMPLETE - MODEL 11 X 7 ESV NL

| No.  | Description              | Ref Part No. | QTY |
|------|--------------------------|--------------|-----|
| _    | Cylinder Complete        | 714D1BP1T    | _   |
| 140  | Cylinder                 | 714D1BP1     | 1   |
| 141  | Stud - Frame HD          | 11A3J467     | 8   |
| 141A | Nut - Fr Hd Stud         | 16A4C8       | 8   |
| _    | Plug - Pipe              | NSS          | 1   |
| _    | Plug - Pipe              | NSS          | 2   |
| 144  | Cover - Valve            | 5-2480C1-5   | 8   |
| 145  | Gasket - VIv Cover       | X1014T63-57  | 8   |
| 143  | Capscrew - VIv Cover     | 35A2-1326    | 32  |
| 146  | Setscrew - Inlet         | X1531T736    | 4   |
| 147  | Nut - Setscrew           | 16A4C9       | 4   |
| 148  | Gasket - Setscrew        | 2630-B1-4    | 4   |
| 149  | Setscrew - Disch         | X1530T744    | 4   |
| 147  | Nut - Setscrew           | 16A4C9       | 4   |
| 148  | Gasket - Setscrew        | 4-2630-B1-4  | 4   |
| _    | Holder - Valve           | 144452       | 1   |
| _    | Head Frame Complete      | 8281D1AT     | _   |
| 120  | Head - Frame             | 8281D1A      | 1   |
| 122  | Stud - Dist PC           | 11A3C462     | 8   |
| 122A | Nut - Dist PC            | 16A4C8       | 8   |
| _    | Plug - Pipe              | NSS          | 2   |
| _    | Plug - Pipe              | NSS          | 2   |
| 121  | Gasket - Frame Head      | 5976C1P1     | 1   |
| 547  | Gasket - Head to Dist PC | 5744B1-2     | 1   |
| _    | Head-Outer Complete      | 8284D1AP1T   | _   |
| 160  | Head - Outer             | 8284D1AP1    | 1   |
| _    | Plug - Adapter           | 4257B1       | 1   |
| _    | Plug - Pipe              | NSS          | 1   |
| _    | Pipe                     | NSS          | 1   |
| 161  | Gasket                   | 5976C1P1     | 1   |
| 142  | Capscrew - Outer HD      | 35A2-J381    | 8   |