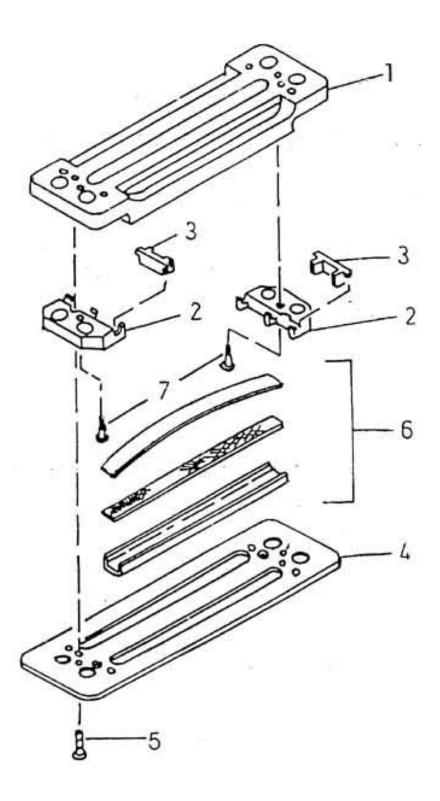

## 24. VALVE DISCHARGE - MODEL 7 x 5 NL

| No. | Description            | Ref Part No. | QTY |
|-----|------------------------|--------------|-----|
| _   | Valve Discharge        | 37020336     | _   |
| 1   | - Stop Plate           | 31206287     | 1   |
| 2   | – Holder Guide         | 37025491IM   | 2   |
| 3   | - Guide Valve **       | 37041324     | 4   |
| 4   | - Seat Plate           | 37020302IM   | 1   |
| 5   | - Screw Machine        | 95110763     | 2   |
| 6   | - Channel & Spring Set | 37020377IM   | 1   |
| 7   | - Screw Guide          | 31208549IM   | 2   |
| _   | Holder Guide Center    | _            | 1   |