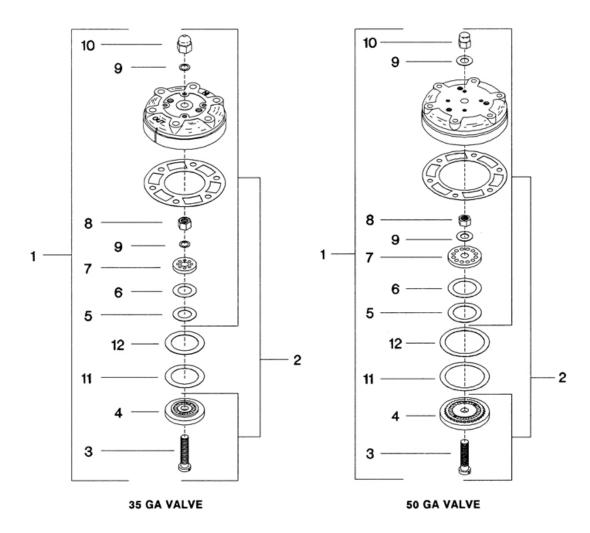

## 1. VALVE ASSEMBLY - BARE COMPRESSOR - MODEL 15T Parts For Compressor

| No.  | Description                                 | Ref Part No. | QTY |
|------|---------------------------------------------|--------------|-----|
| 1-1  | Valve complete 35 GA                        | 37004827     | 1   |
| 1-2  | - Assembly valve                            | 32156713     | 1   |
| 1-3  | Bolt valve                                  | 30220925     | 1   |
| 1-4  | <ul><li>– Seat, valve - discharge</li></ul> | 30217608     | 1   |
| 1-5  | <ul><li>– Plate valve - discharge</li></ul> | 30215941     | 1   |
| 1-6  | Spring, valve - discharge                   | 30221576     | 1   |
| 1-7  | – – Plate stop - discharge                  | 30218994     | 1   |
| 1-8  | Nut , Hex                                   | 95076808     | 1   |
| 1-9  | Washer, belleville                          | 32158644     | 2   |
| 1-10 | Nut , Acorn                                 | 30287643     | 1   |
| 1-11 | - Spring, valve - inlet                     | 30221501     | 1   |
| 1-12 | – Plate valve - inlet                       | 30181499     | 1   |
|      |                                             |              |     |
| 1-1  | Valve complete 50 GA                        | 37004843     | 2   |
| 1-2  | - Assembly valve                            | 32156739     | 1   |
| 1-3  | Bolt valve                                  | 30279897     | 1   |
| 1-4  | Seat, valve - discharge                     | 30229538     | 1   |
| 1-5  | – – Plate valve - discharge                 | 30181499     | 1   |
| 1-6  | Spring, valve - discharge                   | 30221501     | 1   |
| 1-7  | – – Plate stop - discharge                  | 30218978     | 1   |
| 1-8  | Nut , hex                                   | 95076816     | 1   |
| 1-9  | – – Washer, belleville                      | 37092897     | 2   |
| 1-10 | Nut , Acorn                                 | 30287650     | 1   |
| 1-11 | – Spring, valve - inlet                     | 30221550     | 1   |
| 1-12 | – Plate valve - inlet                       | 30215891     | 1   |