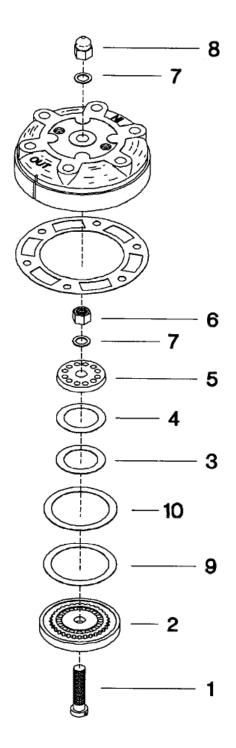

## 4. LP CONCENTRIC RING VALVE - MODEL 10T3NLM

| No.  | Description                | Ref Part No. | QTY |
|------|----------------------------|--------------|-----|
| REF. | Valve, 50 - Complete       | 37004843     | 2   |
| 4-1  | – Bolt, Valve              | 30279897     | 1   |
| 4-2  | – Seat, Valve - Discharge  | 30229538     | 1   |
| 4-3  | – Plate, Valve - Discharge | 30181499     | 1   |
| 4-4  | – Spring, Valve            | 30221501     | 1   |
| 4-5  | – Plate, Stop              | 30218978     | 1   |
| 4-6  | – Nut, Hex                 | 95076816     | 1   |
| 4-7  | – Washer, Belleville       | 37092897     | 2   |
| 4-8  | - Nut, Acorn               | 30287650     | 1   |
| 4-9  | – Spring, Valve - Inlet    | 30221550     | 1   |
| 4-10 | – Plate, Valve - Inlet     | 30215891     | 1   |