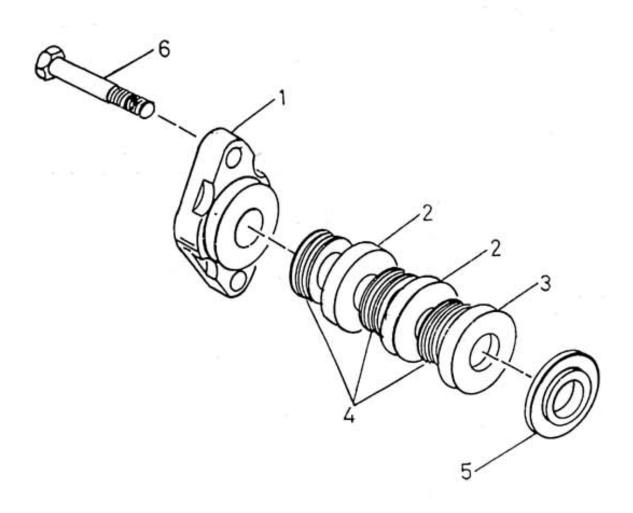

## **12. ASSEMBLY PACKING METALLIC - MODEL 8 x 5 NL**

| No. | Description                    | Ref Part No. | QTY |
|-----|--------------------------------|--------------|-----|
| _   | Assembly Packing Metalic       | 70327671     | -   |
| 1   | – Flange Packing Case          | 97064885     | 1   |
| 2   | – Cup Packing B                | 97064893     | 2   |
| 3   | – Cup Packing End              | 97064901     | 1   |
| 4   | – Ring & Spring                | 37019734     | 1   |
| 5   | – Gasket Packing Case          | 39312962IM   | 1   |
| 6   | – Screw Cap Hex Head 5/8" X 3" | 95104469     | 2   |