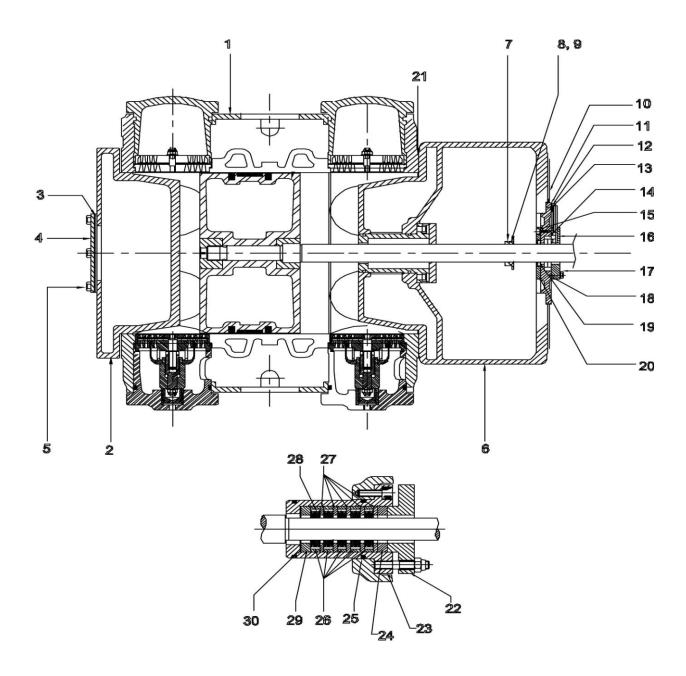

## 3. AIR CYLINDER ASSEMBLY DIA 320 (For 120/150LP)

| No. | Description                           | Ref Part No. | QTY |
|-----|---------------------------------------|--------------|-----|
| 1   | Air Cylinder Assly.                   | Z1661165     | 1   |
| ı   | Cylinder Dia. 320                     | 1901060390   | 1   |
| 2   | Outer Head D. 320 Assly.              | Z1767165     | 1   |
| ı   | Outer Head D. 320                     | 1901060741   | 1   |
| 3   | *Gasket for Closing Plate             | H0733151     | 1   |
| 4   | *Closing Plate                        | B3613151     | 1   |
| 5   | Socket Head Screw                     | 0211147903   | 12  |
| 6   | Air Cylinder Head Assembly (Inner)    | Z1662166     | 1   |
| -   | Inner Head Dia. 320                   | B0582166     | 1   |
| -   | Gasket between Cyl. Hd. And Cylinder  | H0797165     | 2   |
| 7   | Deflector                             | D9651163     | 1   |
| 8   | 'O' Ring for Deflector                | H0215163     | 1   |
| 9   | Grub Screw M5 x10                     | M2844150     | 2   |
| 10  | Gakket between Frame & Cyl. Hd. Inner | H0760162     | 1   |
| 11  | Gasket for Gland Box                  | H0755162     | 1   |
| 12  | Hex Hd. Screw M10x25                  | M2615150     | 8   |
| 13  | Gland Box for Oil Wiper Ring          | C6111162     | 1   |
| 14  | Oil Wiper Ring (Pair)                 | H1445162     | 1   |
| 15  | Soc. Hd. Screw M6*15                  | M2855150     | 4   |
| 16  | Cover for Oil Wiper Ring              | B7221162     | 1   |
| 17  | Hex Hd. Screw M8x30                   | M2623150     | 4   |
| 18  | Gasket for Cover                      | H0756162     | 1   |
| 19  | Sealing Ring                          | H1446162     | 1   |
| 20  | Cover for sealing Ring                | B3861162     | 1   |
| 21  | Gasket for Water Passage              | H0754162     | 16  |
| 22  | Packing Flange                        | C4482162     | 1   |
| 23  | *Stuffing Box                         | B1807162     | 1   |
| 24  | Sleeve                                | D9655165     | 1   |
| 25  | *'O' Ring                             | H0216150     | 2   |
| 26  | Outer Sleeve                          | D9653165     | 3   |
| 27  | Intermediate Sleeve                   | D9654165     | 2   |
| 28  | Packing ring with Spring              | H1444162     | 6   |
| 29  | Packing Sleeve                        | D9652162     | 2   |
| 30  | Aluminium Washer                      | H0763150     | 1   |