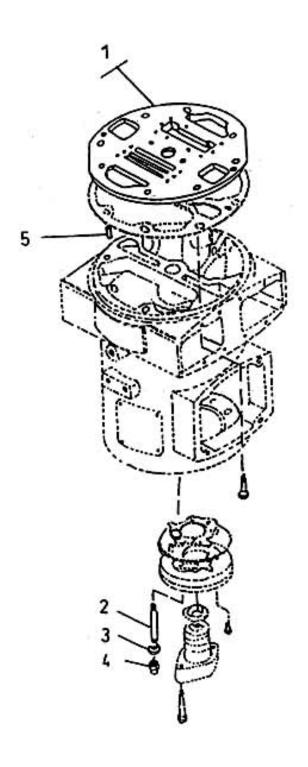

## 14. ASSEMBLY PLATE PORT FRAME END - MODEL 7 x 5 NL

| No. | Description                   | Ref Part No. | QTY |
|-----|-------------------------------|--------------|-----|
| _   | Assembly Plate Port Frame End | 70327721     | _   |
| 1   | - Plate Port Frame End        | 37118189     | 1   |
| 2   | - Stud 1/2" X 7-3/4"          | 95214094     | 2   |
| 3   | - Gasket Copper Washer 1/2"   | 30756068     | 2   |
| 4   | - Nut Cap 1/2"                | 95108239     | 2   |
| 5   | – Pin Roll 3/8" X 1-3/4"      | 95098703     | 2   |