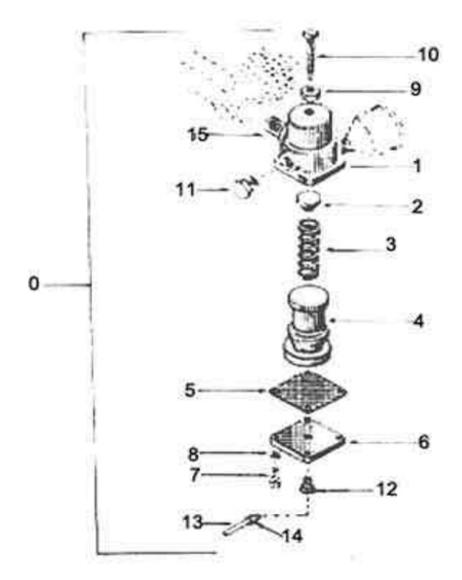

## 4. PRESSURE CONTROLLER - MODEL 253

| No.  | Description                                | Ref Part No. | QTY |
|------|--------------------------------------------|--------------|-----|
| 4-0  | Pressure Controller Complete               | 30210702     | 1   |
| 4-1  | – Body                                     | 30296040     | 1   |
| 4-2  | – Washer Spring                            | 30220859     | 1   |
| 4-3  | – Spring Up to 125 PSIG                    | 30671812     | 1   |
| 4-3  | – Spring Above 125 PSIG                    | 30673198     | 1   |
| 4-4  | - Valve                                    | 30220768     | 1   |
| 4-5  | – Diaphragm                                | 30296040     | 1   |
| 4-6  | – Cover                                    | 30211262     | 1   |
| 4-7  | – Capscrew                                 | 95079612     | 4   |
| 4-8  | – Washer Spring                            | 95081857     | 4   |
| 4-9  | – Nut                                      | 95077798     | 1   |
| 4-10 | <ul> <li>Screw Spring Adjusting</li> </ul> | 30290811     | 1   |
| 4-11 | – Plug Body                                | 30284863     | 2   |
| 4-12 | – Elbow Tube                               | 95031860     | 1   |
| 4-13 | – Tube                                     | 32020489     | 3FT |
| 4-14 | – Nut Tube                                 | 95229027     | 2   |
| 4-15 | – Nipple Close                             | 94466026     | 1   |