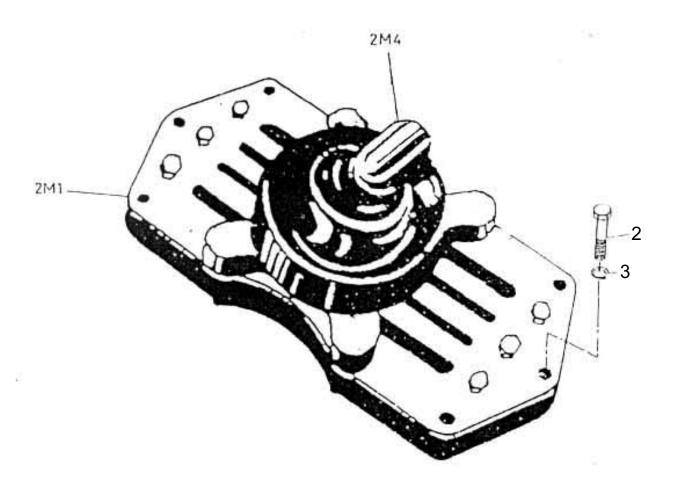

## 20. ASSEMBLY VALVE INLET & UNLOADER - MODEL 7 x 5 LUB

| No. | Description                     | Ref Part No. | QTY |
|-----|---------------------------------|--------------|-----|
| _   | Assembly Valve Inlet & Unloader | 94485471     | ı   |
| 2M1 | - Valve Inlet                   | 37020260     | 1   |
| 2   | – Bolt Hex Head 5/16" X 1-1/4"  | 95002978     | 6   |
| 3   | – Washer Spring 5/16"           | 95096145     | 6   |
| 2M4 | - Assembly Unloader             | 70265434     | 1   |