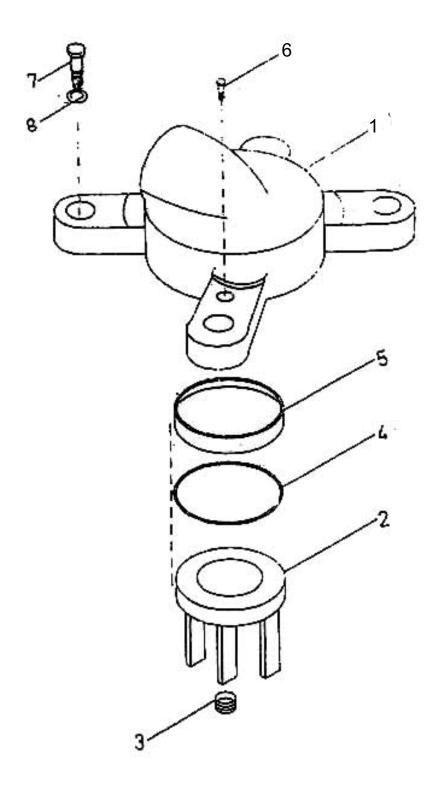

## 22. ASSEMBLY UNLOADER - MODEL 7 x 5 NL

| No. | Description                         | Ref Part No. | QTY |
|-----|-------------------------------------|--------------|-----|
| _   | Assembly Unloader                   | 70265434     | _   |
| 1   | - Cage Unloader                     | 31327190     | 1   |
| 2   | – Plunger Unloader                  | 30615751     | 1   |
| 3   | – Spring Unloader                   | 31163637     | 1   |
| 4   | - "O" Ring 1-1/4" X 1-1/2" X 1/8"   | 95018164     | 1   |
| 5   | – Ring Piston Unloader              | 30613236     | 1   |
| 6   | - Screw Machine                     | 95261707     | 2   |
| 7   | - Screw Cap Hex Head 5/16" X 1-3/4" | 70212162     | 4   |
| 8   | – Washer Spring 5/16"               | 95096145     | 4   |