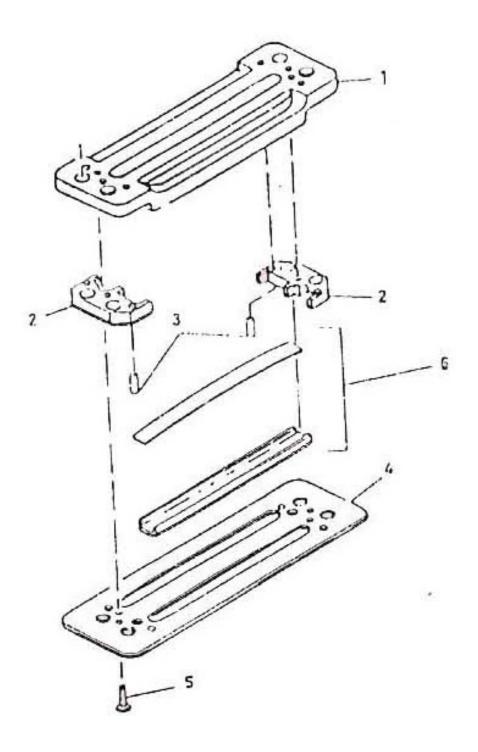

## 24. VALVE DISCHARGE - MODEL 8 x 5 LUB

| No. | Description                   | Ref Part No. | QTY |
|-----|-------------------------------|--------------|-----|
| _   | Valve Discharge               | 37020575     | _   |
| 1   | - Stop Plate                  | 37074721     | 1   |
| 2   | - Guide Valve                 | 37020559IM   | 2   |
| 3   | – Pin Drive Lock 1/8" X 9/16" | 70233101     | 4   |
| 4   | - Seat Plate                  | 37020567IM   | 1   |
| 5   | - Screw Machine               | 95110763     | 2   |
| 6   | - Channel & Spring Set        | 37020609IM   | 1   |
| _   | Guide Center                  | _            | 1   |