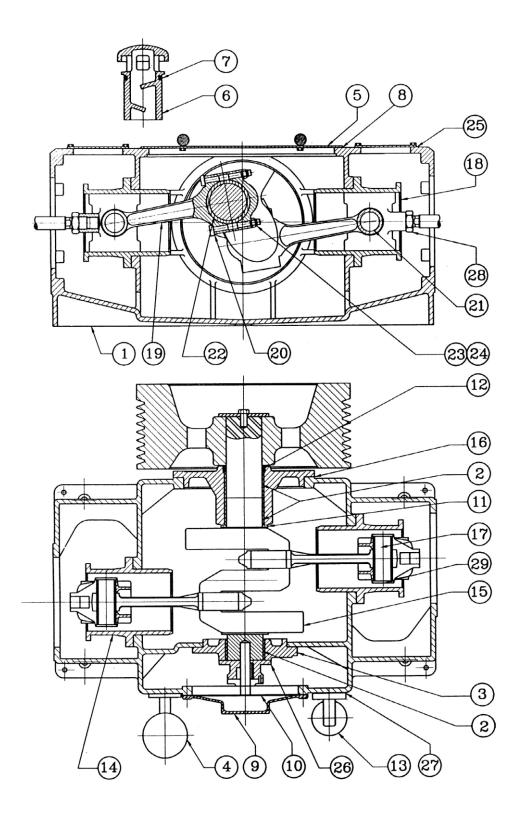

## 1. FRAME, CROSS SLIDE, CRANKSHAFT & CONNECTING ROD ASSEMBLY

| No. | Description                   | Ref Part No. | QTY |
|-----|-------------------------------|--------------|-----|
| 1   | Frame                         | B0109162     | 1   |
| 2   | Main Bearing                  | M5480196     | 3   |
| 3   | Cover Pump End                | C0216162     | 1   |
| 4   | Oil Cooler                    | K0413196     | 1   |
| 5   | Top Cover For Frame           | A8224196     | 1   |
| 6   | Breather                      | C6110196     | 1   |
| 7   | 'O' Ring For Breather         | H0208170     | 1   |
| 8   | Gasket For Top Cover          | H1503198     | 1   |
| 9   | Cover Oil Pump End            | C0225161     | 1   |
| 10  | Gasket For Cover              | H0751162     | 1   |
| 11  | Thrust Washer                 | B6803196     | 2   |
| 12  | Oil Seal Ring                 | H0302196     | 1   |
| 13  | Oil Filter                    | K0601172     | 1   |
| 14  | Cross Head                    | B1806196     | 2   |
| 15  | Crankshaft Assembly           | Z1815196     | 1   |
| 16  | Gasket For Cover Flywheel End | H0749196     | 1   |
| 17  | Cross Head Pin                | C9515196     | 2   |
| 18  | Cross Slide                   | B0610196     | 1   |
| 19  | Connecting Rod Assembly       | Z1814196     | 2   |
| 20  | Connecting Rod Bolt           | D3037196     | 4   |
| 21  | Small End Bush                | C9516196     | 2   |
| 22  | Big End Bearing (Pair)        | C9926196     | 2   |
| 23  | Castle Nut                    | M2225170     | 4   |
| 24  | Split Pin                     | M5105170     | 4   |
| 25  | Gasket For Door               | H1510198     | 2   |
| 26  | Oil Pump Assembly             | Z9361196     | 1   |
| 27  | Gasket For oil Filter         | H1508198     | 1   |
| 28  | Cross Head Nut                | M2065196     | 2   |
| 29  | Internal Circlip              | M4008196     | 4   |