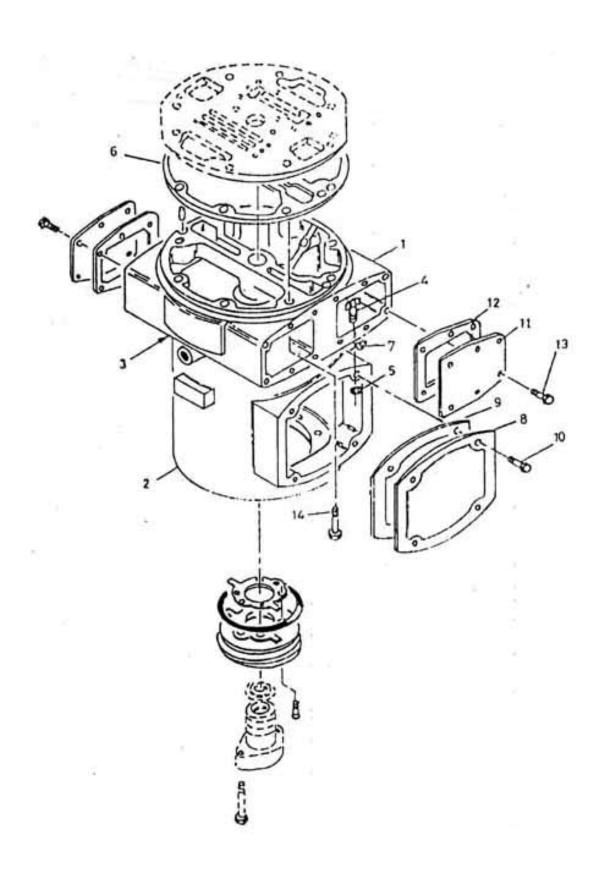

## 16. ASSEMBLY HEAD FRAME & DIST. PIECE - MODEL 7 x 5 LUB

| No. | Description                       | Ref Part No. | QTY |
|-----|-----------------------------------|--------------|-----|
| _   | Assembly Head Frame & Dist. Piece | 70222724     | _   |
| 1   | - Head Frame                      | 42002816     | 1   |
| 2   | - Distance Piece                  | 42003145     | 1   |
| 3   | - Gasket Distance Piece           | 40514507     | 1   |
| 4   | - Stud 3/4" X 3-1/4"              | 95737417     | 8   |
| 5   | - Nut Hex 3/4"                    | 95077822     | 8   |
| 6   | – Gasket Frame Head               | 39542113     | 1   |
| 7   | – Plug Pipe Sq. Hd 1/4"           | 95033593     | 2   |
| 8   | – Cover Distance Piece            | 30184261     | 1   |
| 9   | Gasket Cover Distance Piece       | 30562698     | 1   |
| 10  | – Screw Cap Hex 1/2" X 1"         | 95104147     | 4   |
| 11  | – Cover Valve                     | 37087954     | 4   |
| 12  | - Gasket Cover                    | 39486030     | 4   |
| 13  | - Screw Cap Hex 1/2" X 1"         | 95104147     | 24  |
| 14  | - Screw Cap Frame Head            | 30556963     | 8   |