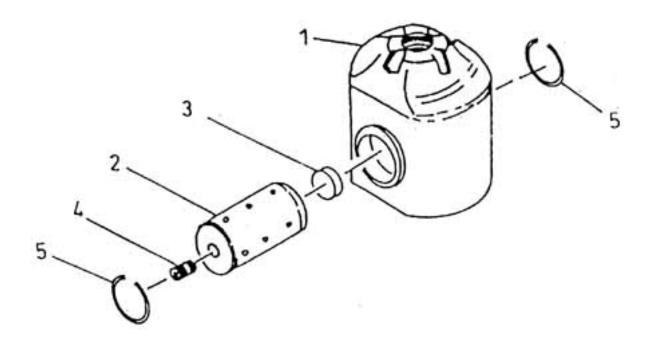

## 10. ASSEMBLY CROSS HEAD - MODEL 8 x 5 NL

| No. | Description        | Ref Part No. | QTY |
|-----|--------------------|--------------|-----|
| 1   | Cross Head 5"      | 30559728     | 1   |
| 2   | Pin Crosshead      | 34579342     | 1   |
| 3   | Plug Crosshead Pin | 30569008     | 1   |
| 4   | Plug 1/4"          | 95250932     | 1   |
| 5   | Ring Retainer      | 30576144IM   | 2   |