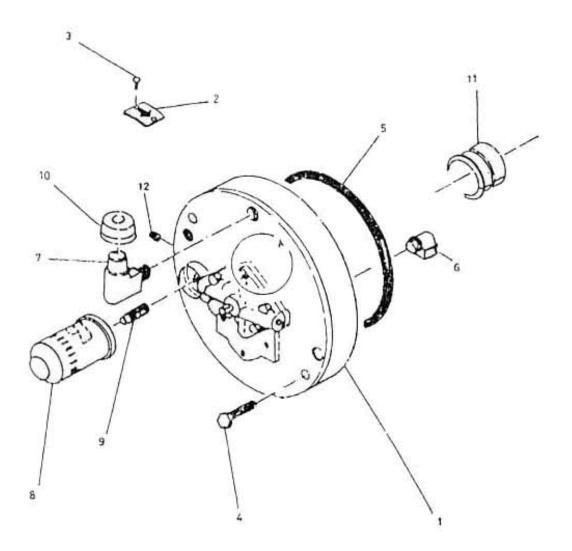

## 4. HOUSING MAIN BEARING & OIL PUMP - MODEL 7 x 5 LUB

| No. | Description                    | Ref Part No. | QTY |
|-----|--------------------------------|--------------|-----|
| 1   | Housing Main Bearing           | 37073624     | 1   |
| 2   | Plate Rotation                 | 39516646     | 1   |
| 3   | Screw Machine 0.114" X 0.25"   | 39175070     | 2   |
| 4   | Screw Cap Hex Head 5/8" X 3/4" | 95104477     | 2   |
| 5   | "O" Ring 10-1/2" X 11" X 1/4"  | 95098067     | 1   |
| 6   | Elbow Male 5/8"                | 94425162     | 1   |
| 7   | Breather Elbow                 | 39314323     | 1   |
| 8   | Filter Oil                     | 30472161     | 1   |
| 9   | Adapter Oil Filter             | 30179220     | 1   |
| 10  | Cap Breather                   | 30557888     | 1   |
| 11  | Bush Main Bearing Housing 5"   | 30557557     | 2   |
| 12  | Plug Co. Sunk 3/8"             | 95101705     | 2   |