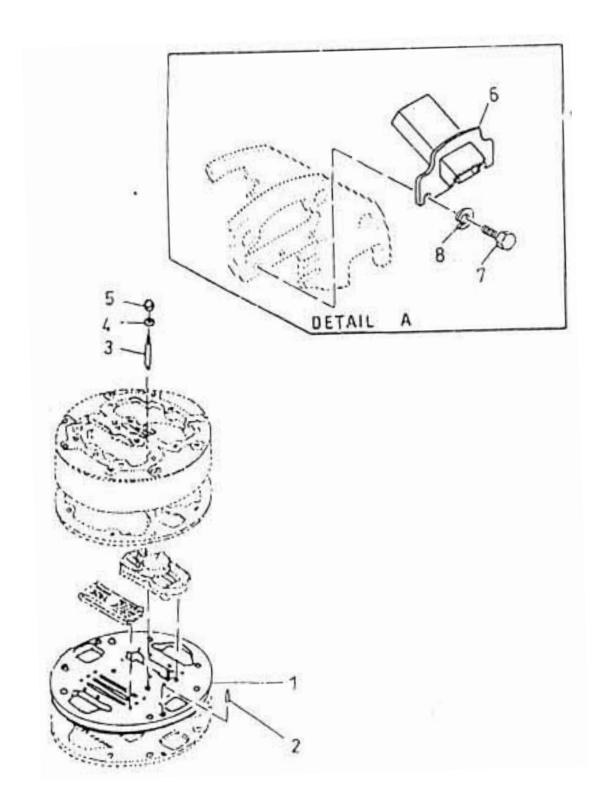

## 15. ASSEMBLY PLATE PORT OUTER END - MODEL 7 x 5 LUB

| No. | Description                    | Ref Part No. | QTY |
|-----|--------------------------------|--------------|-----|
| _   | Assembly Plate Port Outer End  | 70327705     | _   |
| 1   | – Plate Port Outer End         | 34339838     | 1   |
| 2   | – Pin Roll 3/8" X 1-3/4"       | 95098703     | 2   |
| 3   | - Stud 1/2" X 5-1/2"           | 95211892     | 2   |
| 4   | – Gasket Copper Washer 1/2"    | 30756068     | 2   |
| 5   | - Nut Cap 1/2"                 | 95108239     | 2   |
| 6   | Choke Tube                     | _            | 1   |
| 7   | Screw Cap Hex Head 3/8" X 3/4" | _            | 2   |
| 8   | Washer Spring 3/8              | _            | 2   |