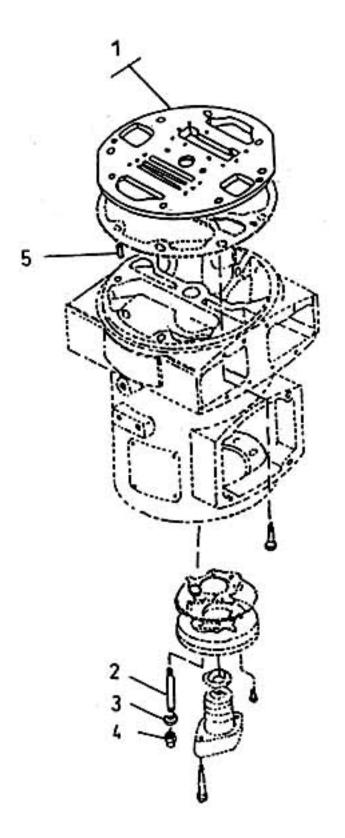

## 14. ASSEMBLY PLATE PORT FRAME END - MODEL 8 x 7 NL

| No. | Description                   | Ref Part No. | QTY |
|-----|-------------------------------|--------------|-----|
| _   | Assembly Plate Port Frame End | 37014602     | _   |
| 1   | – Plate For Frame End         | 37803137     | 1   |
| 2   | – Stud 1/2" X 7 -3/4"         | 95214094     | 2   |
| 3   | – Gasket Copper Washer 1/2"   | 30756068     | 2   |
| 4   | – Nut Cap 1/2"                | 95108239     | 2   |
| 5   | – Pin Roll 3/8" X1-3/4"       | 95098703     | 2   |