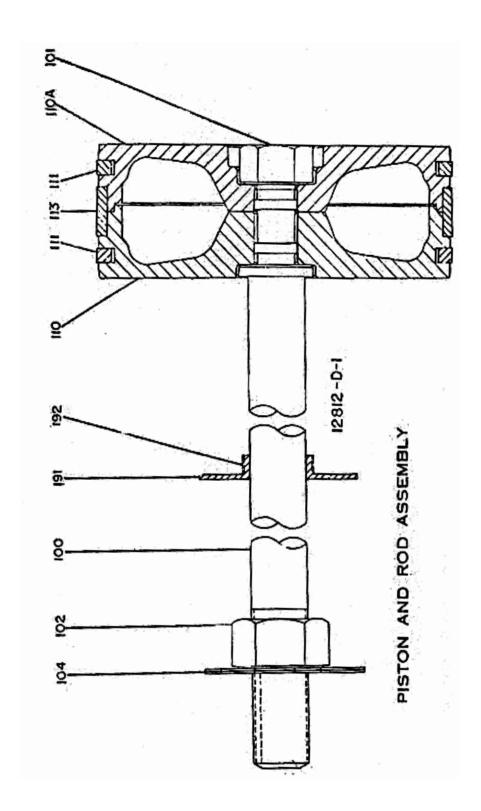

## 3. PISTON & PISTON ROD ASSEMBLY - MODEL 11 X 7 ESV NL

| No.  | Description         | Ref Part No. | QTY |
|------|---------------------|--------------|-----|
| _    | Piston Complete     | 10-9962C1T   | -   |
| 110  | Piston - Fr Half    | NSS          | 1   |
| 110A | Piston - Outer Half | NSS          | 1   |
| 111  | Ring - Piston       | 50A18BA988   | 2   |
| 113  | Ring - Wearing      | 361-8751D1J  | 1   |
| _    | Rod Piston Complete | 9930C1P3T    | _   |
| 100  | Rod - Piston        | 9930C1P3     | 1   |
| 101  | Nut - Piston        | 7-8277B1     | 1   |
| 102  | Nut - X Head Jam    | 2-8277B1     | 1   |
| 104  | Washer - Star - XHD | 2872B1       | 1   |