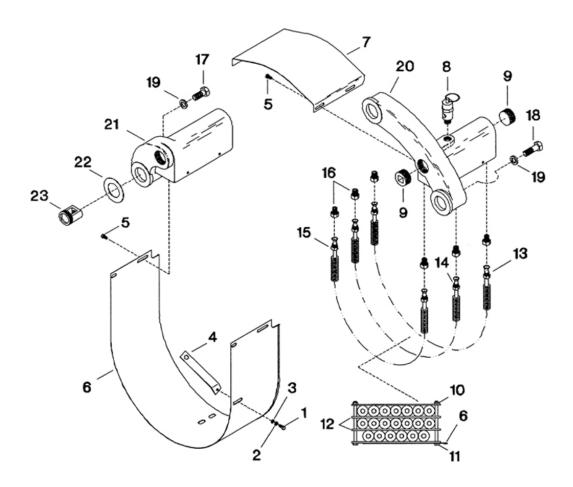

## **5. INTERCOOLER ASSEMBLY - MODEL 15T**

| No.  | Description                             | Ref Part No. | QTY |
|------|-----------------------------------------|--------------|-----|
| 5-1  | Capscrew - Hex 1/4 - 20 X 1/2           | 95053070     | 1   |
| 5-2  | Lockwasher, spring - 1/4                | 95043196     | 1   |
| 5-3  | Washer, flat - 1/4                      | 95094298     | 1   |
| 5-4  | Brace, intercooler shroud               | 30209829     | 1   |
| 5-5  | Capscrew - serrated washer head 1/4     | 32175572     | 8   |
| 5-6  | Shroud, bottom - intercooler            | 30218283     | 1   |
| 5-7  | Shroud, top- intercooler                | 30218275     | 1   |
| 5-8  | Valve, safety - 65 psig                 | 30357842     | 1   |
| 5-9  | Plug, pipe - square countersunk 1 - 1/4 | 95033338     | 4   |
| 5-10 | Locknut - 1/4                           | 95085965     | 2   |
| 5-11 | Capscrew - Hex 1/4 - 20 X 4             | 95053484     | 2   |
| 5-12 | Brace, intercooler tube                 | 32024911     | 4   |
| 5-13 | Assembly, tube 41 - 1/2 inch            | 32025686     | 6   |
| 5-14 | Assembly, tube 38 - 3/4 inch            | 32025678     | 7   |
| 5-15 | Assembly tube 36 inch                   | 32024697     | 7   |
| 5-16 | Connector, male - 3/8 X 1/4             | 95083143     | 40  |
| 5-17 | Capscrew - Hex 5/8-11 X 2               | 95054128     | 2   |
| 5-18 | Capscrew - Hex 5/8-11 X 2 - 1/2         | 95054144     | 1   |
| 5-19 | Washer, flat - 5/8                      | 30345185     | 3   |
| 5-20 | Manifold, intercooler - low pressure    | 37129012     | 1   |
| 5-21 | Manifold, intercooler - high pressure   | 37129020     | 1   |
| 5-22 | Gasket, manifold                        | 30294870     | 3   |
| 5-23 | Connection, manifold                    | 30221121     | 3   |