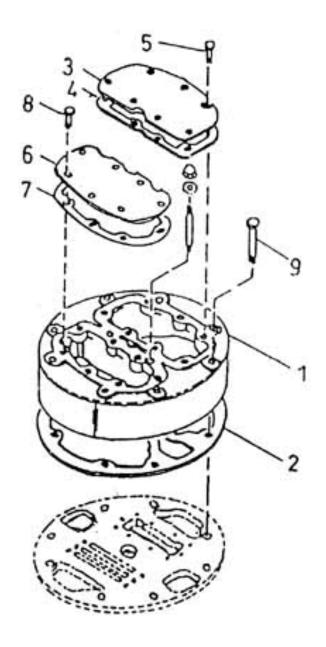

## 17. ASSEMBLY HEAD OUTER - MODEL 7 x 5 NL

| No. | Description                    | Ref Part No. | QTY |
|-----|--------------------------------|--------------|-----|
| _   | Assembly Head Outer            | 70402706     | _   |
| 1   | - Head Outer                   | 37085958     | 1   |
| 2   | - Gasket Head Outer            | 39542121     | 1   |
| 3   | - Cover Inlet Valve            | 37087822     | 1   |
| 4   | - Gasket Cover Valve           | 39486055     | 1   |
| 5   | - Screw Cap Hex Head 3/8" Dia. | 95103743     | 5   |
| 6   | - Cover Discharge Valve        | 37087830     | 1   |
| 7   | Gasket Cover Discharge Valve   | 39550017     | 1   |
| 8   | - Screw Cap Hex 1/2" Dia       | 95104147     | 7   |
| 9   | – Screw Cap Outer Head         | 37795200     | 8   |