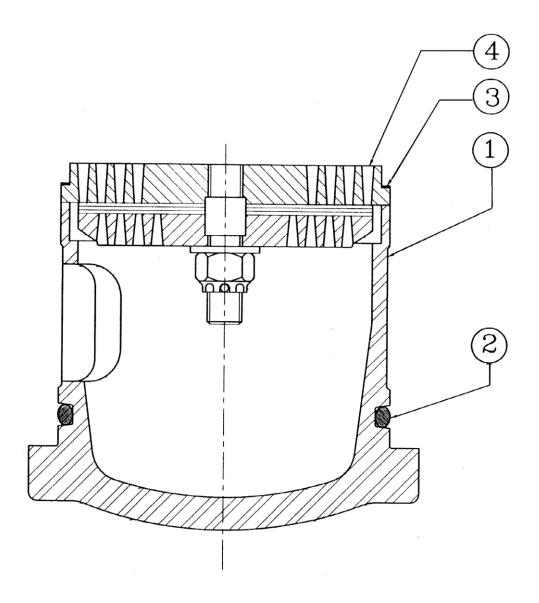

## 11. FIRST STAGE DISCHARGE VALVE COVER ASSEMBLY

| No. | Description        | Ref Part No. | QTY |
|-----|--------------------|--------------|-----|
| 1   | Cover              | C0222164     | 1   |
| 2   | Cu. Washer         | M3637170     | 1   |
| 3   | 'O' Ring For Cover | H0221170     | 1   |
| 4   | Valve Assy.        | Z2570196     | 1   |
| -   | Valve Service Kit  | Z2578196     | 1   |