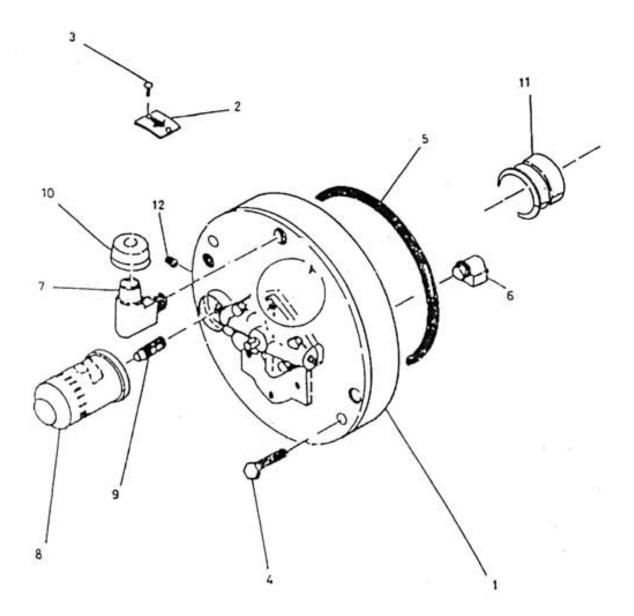

## 4. HOUSING MAIN BEARING & OIL PUMP - MODEL 9 x 7 NL

| No. | Description                  | Ref Part No. | QTY |
|-----|------------------------------|--------------|-----|
| 1   | Housing Main Bearing         | 42168690     | 1   |
| 2   | Plate Rotation               | 39516646     | 1   |
| 3   | Screw Machine 0.114" X0.25"  | 39175070     | 2   |
| 4   | Screw Cap Hex Head 3/4" X 4" | 95104709     | 2   |
| 5   | O' Ring 14" X 14-1/2" X 1/4" | 95018370     | 1   |
| 6   | Elbow Male 5/8"              | 94425162     | 1   |
| 7   | Breather Elbow               | 39314323     | 1   |
| 8   | Filter Oil                   | 30472161     | 1   |
| 9   | Adaptor Oil Filter           | 30179220     | 1   |
| 10  | Cap Breather                 | 30557888     | 1   |
| 11  | Bush Main Bearing Housing 7" | 30557565     | 2   |
| 12  | Plug Co. Sunk 3/8"           | 95101705     | 2   |