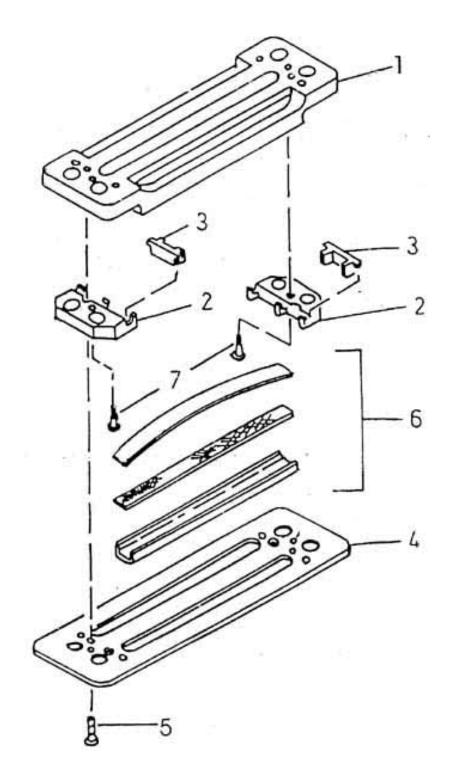

## 24. VALVE DISCHARGE - MODEL 8 x 5 NL

| No. | Description            | Ref Part No. | QTY |
|-----|------------------------|--------------|-----|
| _   | Valve Discharge        | 70264288     | _   |
| 1   | – Stop Plate           | 70210398     | 1   |
| 2   | – Holder Guide         | 37025517IM   | 2   |
| 3   | – Guide Valve **       | 37041324     | 4   |
| 4   | – Seat Plate           | 37020567IM   | 1   |
| 5   | – Screw Machine        | 95110763     | 2   |
| 6   | – Channel & Spring Set | 37020617IM   | 1   |
| 7   | – Screw Guide          | 31208549IM   | 2   |
| _   | Holder Guide Center    | _            | 1   |