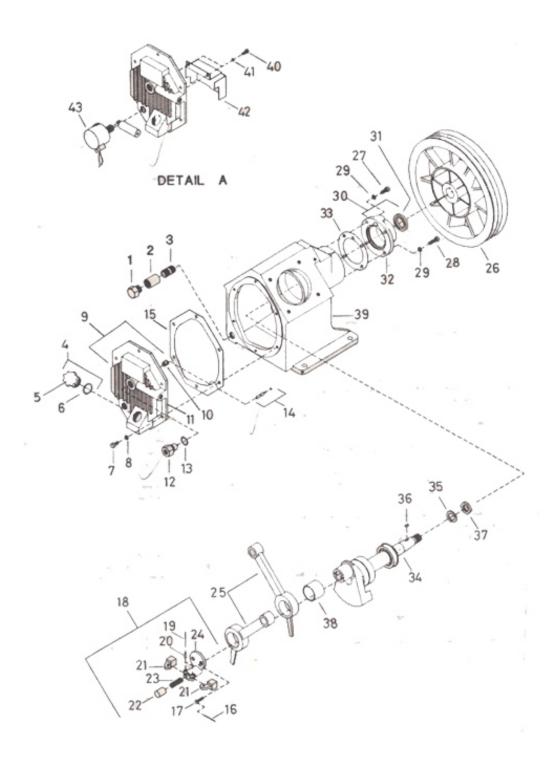

## 1. COMPRESSOR FRAME ASSEMBLY - MODEL 2540

| No.  | Description                                   | Ref Part No. | QTY |
|------|-----------------------------------------------|--------------|-----|
| 1-1  | Plug Pipe Hex. Head 1/2"                      | 95344651     | 1   |
| 1-2  | Coupling Pipe 1/2"                            | 32179061     | 1   |
| 1-3  | Nipple Pipe 1/2 X 1-1/2"                      | 95273330     | 1   |
| 1-4  | Plug Oil Filler - Complete                    | 30216055     | 1   |
| 1-5  | – Plug Oil Filler                             | NSS          | 1   |
| 1-6  | – 0-Ring                                      | 95018149     | 1   |
| 1-7  | Capscrew-Hex                                  | 95227302     | 6   |
| 1-8  | Gasket, Copper Washer - 5/8"                  | 95674651     | 6   |
| 1-9  | Cover Assembly, Frame End                     | 32183949     | 1   |
| 1-10 | – Bushing, Pilot Valve                        | 37127057     | 1   |
| 1-11 | Plug Pipe, Hex. Head 3/4"                     | 95200333     | 1   |
| 1-12 | Valve, Pilot                                  | 37113701     | 1   |
| 1-13 | Washer Copper                                 | 30346597     | 1   |
| 1-14 | Pin Assembly, Thrust                          | 32028698     | 1   |
| 1-15 | Gasket, Frame End Cover                       | 32183956     | 1   |
| 1-16 | Lockwire, 12 Ga X 5                           | 90799289     | 1   |
| 1-17 | Capscrew - Head                               | 30278667     | 2   |
| 1-18 | Cap Assembly, Crankpin - Centrifugal Unloader | 30289110     | 1   |
| 1-19 | – Lockwire, 12 Ga X 4"                        | 32006587     | 1   |
| 1-20 | – Pin Centrifugal Unloader Weight             | 30215008     | 2   |
| 1-21 | - Weight, Centrifugal Unloader                | 30221725     | 2   |
| 1-22 | – Plunger, Centrifugal Unloader               | 30216113     | 1   |
| 1-23 | – Spring, Centrifugal Unloader                | 30416978     | 1   |
| 1-24 | – Body Crankpin Cap                           | 30210447     | 1   |
| 1-25 | Rod Connecting                                | 32198160     | 2   |
| 1-26 | Wheel, V-Belt                                 | 32177834     | 1   |
| 1-27 | Capscrew - Hex. Head                          | 95227302     | 2   |
| 1-28 | Capscrew - Hex. Head                          | 95079984     | 2   |
| 1-29 | Gasket, Copper Washer - 5/16                  | 95674651     | 4   |
| 1-30 | Cover Assembly, Shaft End                     | 32183972     | 1   |
| 1-31 | – Seal Oil                                    | 32204570     | 1   |
| 1-32 | - Cover Shaft End                             | NSS          | 1   |
| 1-33 | - Gasket, Shaft End Cover                     | 30280531     | 1   |
| 1-34 | Crankshaft - Complete With Bearings           | 32203200     | 1   |
| 1-35 | – Lockwasher, Spring 7/8"                     | 95043162     | 1   |

## 1. COMPRESSOR FRAME ASSEMBLY - MODEL 2540

| No.   | Description                      | Ref Part No. | QTY |
|-------|----------------------------------|--------------|-----|
| 1-36  | – Key Woodruff                   | 95433173     | 1   |
| 1-37  | - Nut, V-Belt Wheel              | 95098315     | 1   |
| 1-38  | – Bushing Crankpin               | 30210165     | 1   |
| 1-39  | Frame, Compressors               | 32203192     | 1   |
|       | Detail A                         |              |     |
| 1-40  | Capscrew - Hex.                  | 95053070     | 1   |
| 1-41  | Lockwasher, Spring 1/4"          | 32035479     | 1   |
| 1-42  | Baffle, Low Oil Level Switch     | 32270654     | 1   |
| 1-43  | Switch, Low Oil Level - Optional | 70235262     | 1   |
| *1-44 | Valve Check 1"                   | 30279392     | 1   |