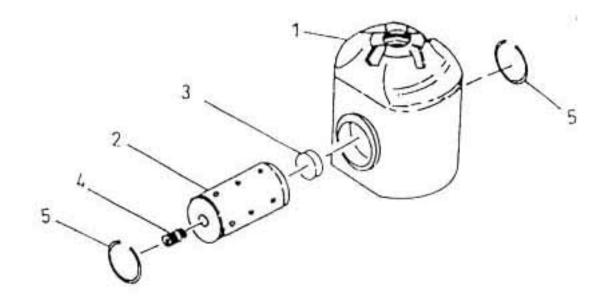

## **10. ASSEMBLY CROSS HEAD - MODEL 7 x 5 LUB**

| No. | Description        | Ref Part No. | QTY |
|-----|--------------------|--------------|-----|
| 1   | Cross Head 5"      | 30559728     | 1   |
| 2   | Pin Crosshead      | 34579342     | 1   |
| 3   | Plug Crosshead Pin | 30569008     | 1   |
| 4   | Plug 1/4"          | 95250932     | 1   |
| 5   | Ring Retainer      | 30576144IM   | 2   |