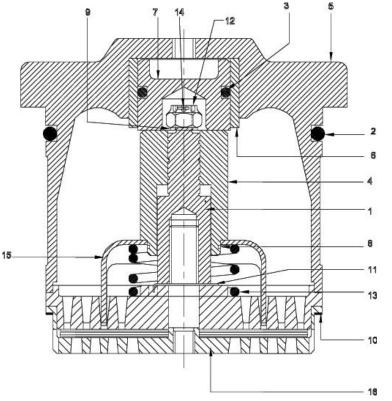

## 1903256890 - Suction Valve Assembly (First Stage)

| No. | Description                                                                  | Ref Part No. | QTY |
|-----|------------------------------------------------------------------------------|--------------|-----|
| _   | Suction Valve Assembly (First Stage)                                         | 1903256890   | -   |
| 2   | – `O' Ring                                                                   | H0221150     | 1   |
| 3   | – `O' Ring for piston Dia. 51                                                | H0219150     | 1   |
| 4   | - Piston for Regulation                                                      | B0903164     | 1   |
| _   | - Suction Valve Cover Assly.                                                 | Z2707363     | -   |
| 5   | Suction Valve cover                                                          | C0221164     | 1   |
| 6   | Sleeve Dia. 51                                                               | C6568164     | 1   |
| 7   | – – Piston Dia. 51                                                           | B0904164     | 1   |
| 10  | Copper Washer                                                                | M3637150     | 1   |
| 14  | Split Pin Dia. 2.5                                                           | M5108150     | 1   |
| _   | <ul> <li>Suction Lifter Assembly - FAU (First &amp; Second Stage)</li> </ul> | C9007164A    | _   |
| 1   | Guide nut for Lifter                                                         | M2081163     | 1   |
| 8   | Circlip Dia. 40                                                              | M4009164     | 1   |
| 9   | Washer                                                                       | M3638162     | 1   |
| 11  | Lock for Screw                                                               | M3840162     | 1   |
| 12  | Castle Nut                                                                   | M2221160     | 1   |
| 13  | Spring                                                                       | H3483164     | 1   |
| 15  | – – Lifter                                                                   | C9007164     | 1   |