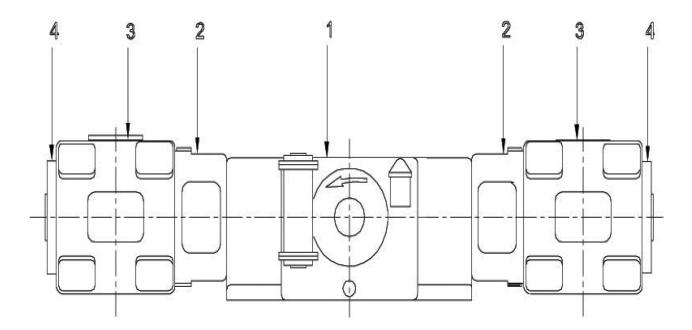

## 1. COMPRESSOR BLOCK (120LP, 150LP)

| No. | Description                  | Ref Part No. | QTY |
|-----|------------------------------|--------------|-----|
| 1   | Frame Assly.                 | Z1510162     | 1   |
| 2   | Inner Head Assly.            | Z1662166     | 2   |
| 3   | Cylinder Assly. (LP)-320 Dia | Z1661165     | 2   |
| 4   | Outer Head Assly.            | Z1767165     | 2   |

## 1. COMPRESSOR BLOCK (180LP, 215LP)

| No. | Description                  | Ref Part No. | QTY |
|-----|------------------------------|--------------|-----|
| 1   | Frame Assly.                 | Z1510162     | 1   |
| 2   | Inner Head Assly.            | Z1674164     | 2   |
| 3   | Cylinder Assly. (LP)-320 Dia | Z1737163     | 2   |
| 4   | Outer Head Assly.            | 1901060818   | 2   |