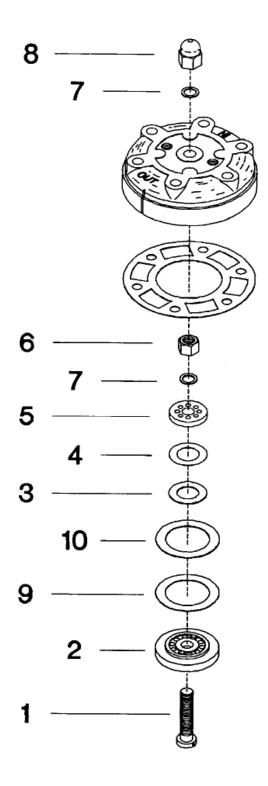

## 3. HP CONCENTRIC RING VALVE - MODEL 10T3NLM

| No.  | Description                                       | Ref Part No. | QTY |
|------|---------------------------------------------------|--------------|-----|
| REF. | Valve, 40 - Complete                              | 37004835     | 1   |
| 3-1  | - Bolt, Valve                                     | 30220925     | 1   |
| 3-2  | – Seat, Valve - Discharge                         | 30217707     | 1   |
| 3-3  | – Plate, Valve - Discharge                        | 30215917     | 1   |
| 3-4  | – Spring, Valve                                   | 30221394     | 1   |
| 3-5  | <ul> <li>Plate, Stop - Discharge Valve</li> </ul> | 30218838     | 1   |
| 3-6  | – Nut, Hex                                        | 95076808     | 1   |
| 3-7  | – Washer, Belleville                              | 37092913     | 2   |
| 3-8  | - Nut, Acorn                                      | 30287643     | 1   |
| 3-9  | – Spring, Valve - Inlet                           | 30221527     | 1   |
| 3-10 | – Plate, Valve - Inlet                            | 30215859     | 1   |