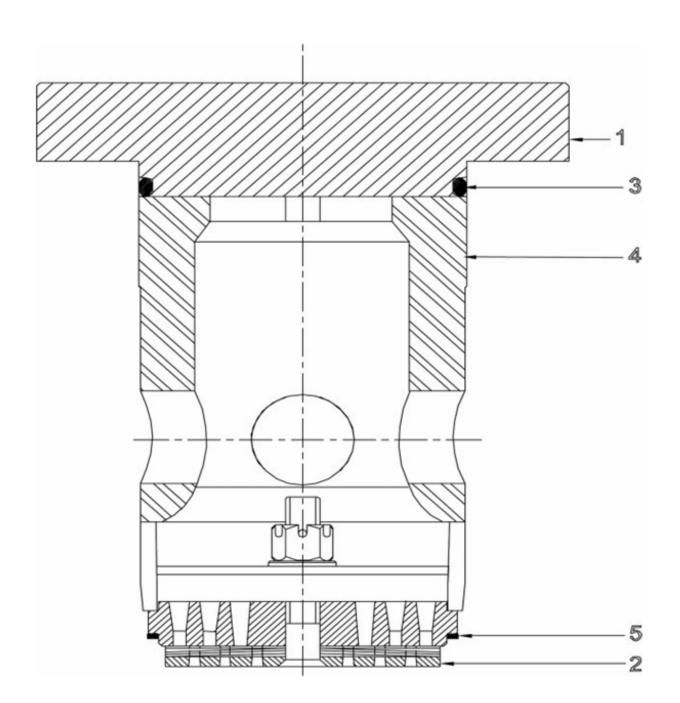

## 14. DISCHARGE VALVE COVER ASSEMBLY (3RD STAGE)

| No. | Description                                | Ref Part No. | QTY |
|-----|--------------------------------------------|--------------|-----|
| -   | Discharge valve Cover Assembly (3rd Stage) | 1901800840   | 1   |
| 1   | Cover                                      | 1901005009   | 1   |
| 2   | Discharge Valve                            | 1901002659   | 1   |
| 3   | Gasket                                     | 0663211232   | 1   |
| 4   | Lantern                                    | 1901002665   | 1   |
| 5   | Gasket                                     | 0653050057   | 1   |

Note :

Discharge Valve Cover Assembly Third Stage - Qty. : 1 per Compressor

All manufacturer's names, numbers, photos, product description and/or part numbers are used for reference purposes only & it is not implied that any part listed is the product of these manufacturers. Since Approvement are made from time to time, the illustration and specifications are subject to change without notice.