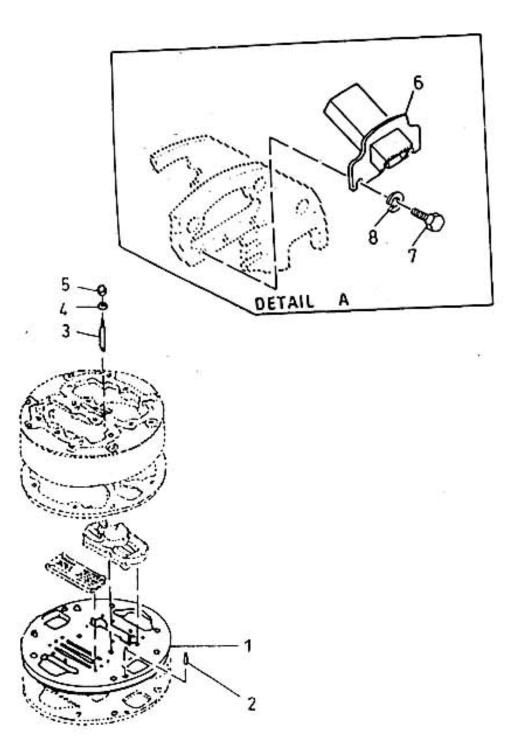

## **15. ASSEMBLY PLATE PORT OUTER END - MODEL 9 x 7 NL**

| No. | Description                      | Ref Part No. | QTY |
|-----|----------------------------------|--------------|-----|
| _   | Assembly Plate Port Outer End    | 70223268     | _   |
| 1   | – Plate Port Outer End           | 31204076     | 1   |
| 2   | – Pin Roll 3/8" X 1-3/4"         | 95098703     | 2   |
| 3   | – Stud 1/2" X 5-1/2"             | 95211892     | 2   |
| 4   | – Gasket Copper Washer 1/2"      | 30756068     | 2   |
| 5   | – Nut Cap 1/2"                   | 95108239     | 2   |
| 6   | – Choke Tube                     | 30699128     | 1   |
| 7   | – Screw Cap Hex Head 3/8" X 3/4" | 95103743     | 2   |
| 8   | – Washer Spring 3/8              | 95081857     | 2   |