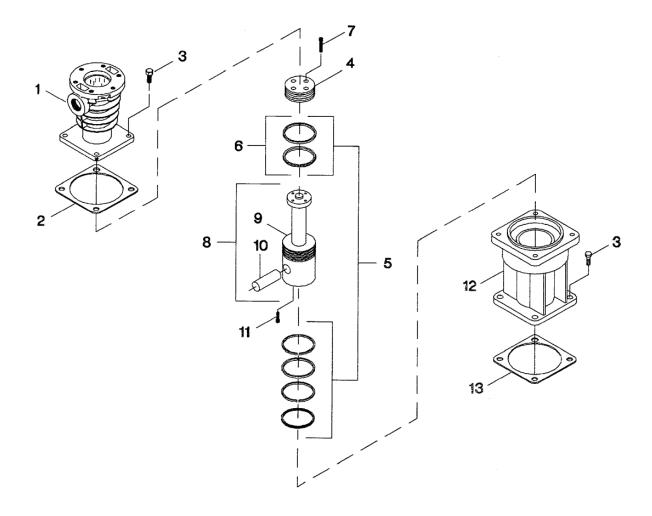

## 5. 4.25" PISTON, CYLINDER & CROSSHEAD - MODEL 10T3NLM

| No.  | Description                           | Ref Part No. | QTY |
|------|---------------------------------------|--------------|-----|
| 5-1  | Cylinder, Air - 4.25" - High Pressure | 32222408     | 1   |
| 5-2  | Gasket, Flange                        | 37135985     | 1   |
| 5-3  | Capscrew - M12 X 30                   | 32225195     | 8   |
| 5-4  | Top, Piston                           | 37140050     | 1   |
| 5-5  | Set, Ring                             | 32015125     | 1   |
| 5-6  | – Set, Piston Ring                    | 37139862     | 2   |
| 5-7  | Screw, Socket Head - M6 X 30          | 32225161     | 4   |
| 5-8  | Assembly, Crosshead/Pin               | 32222796     | 1   |
| 5-9  | - Crosshead                           | NSS          | 1   |
| 5-10 | - Pin, Crosshead                      | 37170271     | 1   |
| 5-11 | Setscrew - M10 X 25                   | 32225211     | 1   |
| 5-12 | Guide, Crosshead                      | 32222325     | 1   |
| 5-13 | Gasket, Flange                        | 30294201     | 1   |