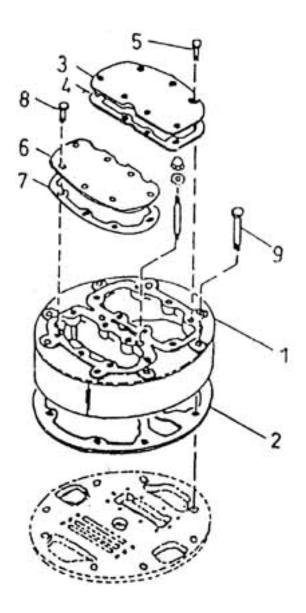

## 17. ASSEMBLY HEAD OUTER - MODEL 9 x 7 NL

| No. | Description                                      | Ref Part No. | QTY |
|-----|--------------------------------------------------|--------------|-----|
| _   | Assembly Head Outer                              | 70223284     | _   |
| 1   | - Head Outer                                     | 37085966     | 1   |
| 2   | - Gasket Head Outer                              | 39542139     | 1   |
| 3   | - Cover Inlet Valve                              | 37087871     | 1   |
| 4   | - Gasket Cover Valve                             | 39549670     | 1   |
| 5   | – Screw Cap Hex Head 3/8" Dia                    | 95035333     | 7   |
| 6   | <ul> <li>Cover Discharge Valve</li> </ul>        | 37087889     | 1   |
| 7   | <ul> <li>Gasket Cover Discharge Valve</li> </ul> | 39550058     | 1   |
| 8   | – Screw Cap Hex 1/2" Dia                         | 95053047     | 7   |
| 9   | – Screw Cap Outer Head                           | 37795218     | 8   |