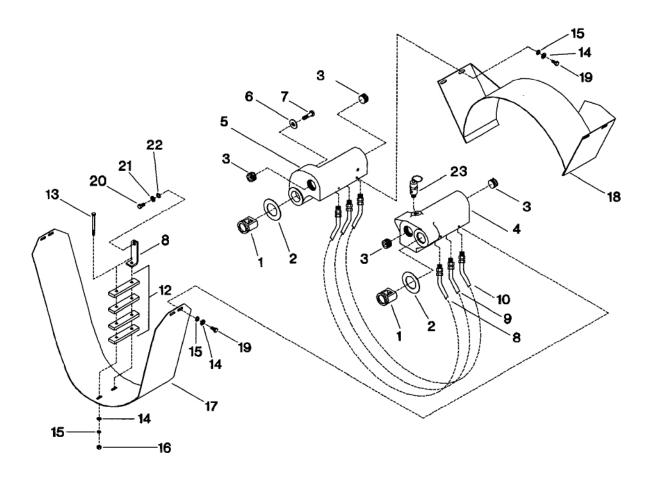

## 8. INTERCOOLER ASSEMBLY - MODEL 10T3NLM

| No.  | Description                           | Ref Part No. | QTY |
|------|---------------------------------------|--------------|-----|
| 8-1  | Connection, Manifold                  | 32225948     | 2   |
| 8-2  | Gasket, Manifold                      | 30294821     | 2   |
| 8-3  | Plug, Pipe - Countersunk              | 95033304     | 4   |
| 8-4  | Manifold, Intercooler - Low Pressure  | 32222622     | 1   |
| 8-5  | Manifold, Intercooler - High Pressure | 32222630     | 1   |
| 8-6  | Washer, Copper - 12mm                 | 32225328     | 2   |
| 8-7  | Capscrew - M12 X 35                   | 32225252     | 2   |
| 8-8  | Assembly, Tube - Completet            | 32241697     | 4   |
| 8-9  | Assembly, Tube - Completet            | 32241564     | 3   |
| 8-10 | Assembly, Tube - Completet            | 32241671     | 4   |
| 8-11 | Brace, Intercooler Clamp              | 32226060     | 1   |
| 8-12 | Clamp, Intercooler Tube               | 37140175     | 4   |
| 8-13 | Capscrew - M6 X 100                   | 32225260     | 2   |
| 8-14 | Washer, Flat - 6mm                    | 32225310     | 10  |
| 8-15 | Washer, Lock - 6mm                    | 32225302     | 10  |
| 8-16 | Nut, Hex - 6mm                        | 32225294     | 2   |
| 8-17 | Shroud, Intercooler - Bottom          | 32222390     | 1   |
| 8-18 | Shroud, Intercooler - Top             | 37140027     | 1   |
| 8-19 | Capscrew - M6 X 12                    | 32225229     | 8   |
| 8-20 | Capscrew - M8 X 16                    | 32225237     | 1   |
| 8-21 | Washer, Flat - 8mm                    | 32226086     | 1   |
| 8-22 | Washer, Lock - 8mm                    | 32226094     | 1   |
| 8-23 | Valve, Relief - 60 Psig               | 72062151     | 1   |