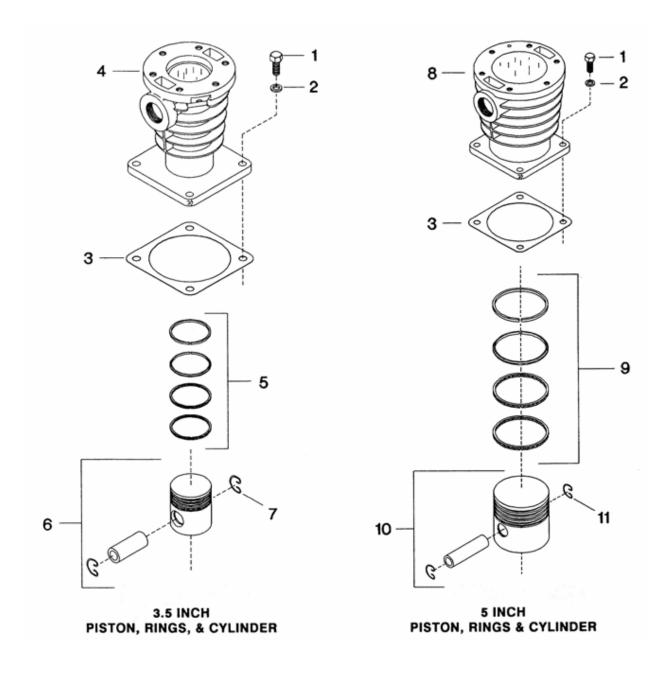

## 4. PISTON, RINGS & CYLINDERS - MODEL 15T

| No.  | Description                               | Ref Part No. | QTY |
|------|-------------------------------------------|--------------|-----|
| 4-1  | Capscrew - Hex 1/2-13 X 1 - 1/4           | 95053567     | 12  |
| 4-2  | Gasket - copper washer 1/2                | 95674701     | 12  |
| 4-3  | Gasket, flange                            | 30294235     | 3   |
| 4-4  | Cylinder, air - 3.5 inch high pressure    | 37128501     | 1   |
| 4-5  | Set ring - 3.5 inch high pressure         | 32218182     | 1   |
| 4-6  | Piston air - complete - 3.5 inch pressure | 30215198     | 1   |
| 4-7  | - Ring lock                               | 30288450     | 2   |
| 4-8  | Cylinder, air - 5 inch low pressure       | 37128782     | 2   |
| 4-9  | Set ring - 5 inch low pressure            | 32198376     | 2   |
| 4-10 | Piston air - complete - 5 low pressure    | 32054504     | 2   |
| 4-11 | - Ring lock                               | 30288450     | 2   |