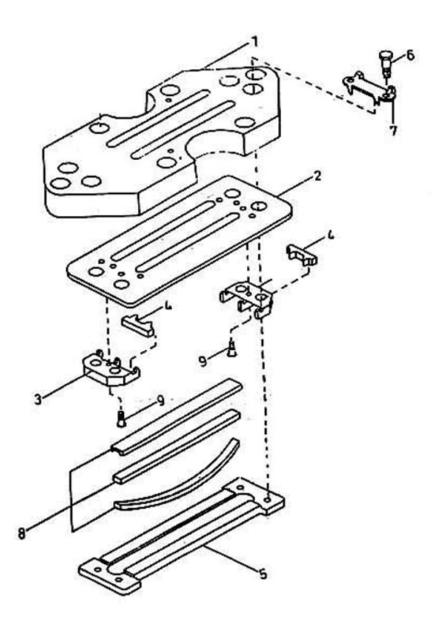

## 21. ASSEMBLY VALVE INLET - MODEL 8 x 7 NL

| No. | Description                   | Ref Part No. | QTY |
|-----|-------------------------------|--------------|-----|
| _   | Assembly Valve Inlet          | 37020542     | _   |
| 1   | – Seat Valve                  | 37074739     | 1   |
| 2   | – Seat Plate                  | 37020567IM   | 1   |
| 3   | – Holder Guide                | 37025517IM   | 2   |
| 4   | - Guide Valve                 | 37041324     | 8   |
| 5   | - Stop Plate                  | 37020625     | 1   |
| 6   | – Bolt Hex Head 1/4" X 1-1/2" | 95105466     | 6   |
| 7   | - Washer Lock                 | 31172091     | 2   |
| 8   | - Channel & Spring Set        | 37026171IM   | 1   |
| 9   | - Screw Guide                 | 31208549IM   | 1   |