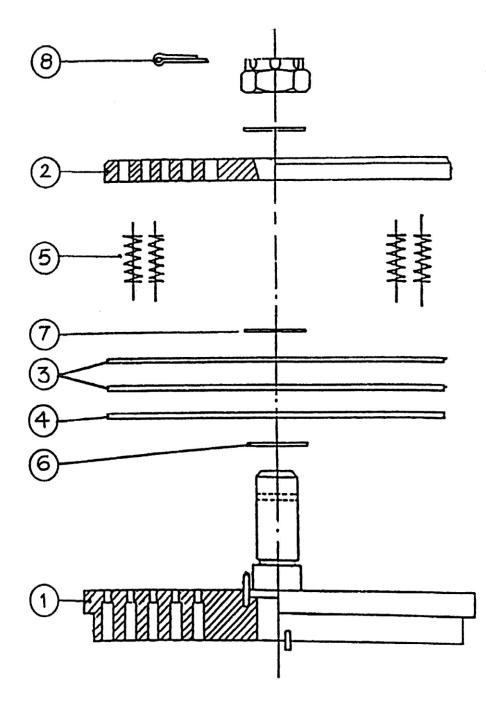

## 10. FIRST & SECOND STAGE DISCHARGE VALVE ASSEMBLY Parts For Compressor

| No. | Description              | Ref Part No. | QTY |
|-----|--------------------------|--------------|-----|
| -   | Discharge Valve Assembly | Z2570196     | 1   |
| 1   | *Valve Seat Assembly     | Z2566196     | 1   |
| 2   | *Valve Keeper            | C6182196     | 1   |
| 3   | *Damper Plate            | E2230196     | 2   |
| 4   | *Valve Plate             | -            | 1   |
| 5   | *Valve Spring            | -            | 8   |
| 6   | *Lift Washer - Middle    | H0811196     | 1   |
| 7   | *Lift Washer - Upper     | H0809196     | 1   |
| 8   | *Split Pin               | M5109170     | 1   |
| -   | *'O'Ring For Valve Cover | H0221170     | 1   |
| -   | *Copper Gasket           | M3637170     | 1   |
| -   | Valve Cover              | C0222164     | 1   |
| -   | Valve Service Kit        | Z2578196     | -   |